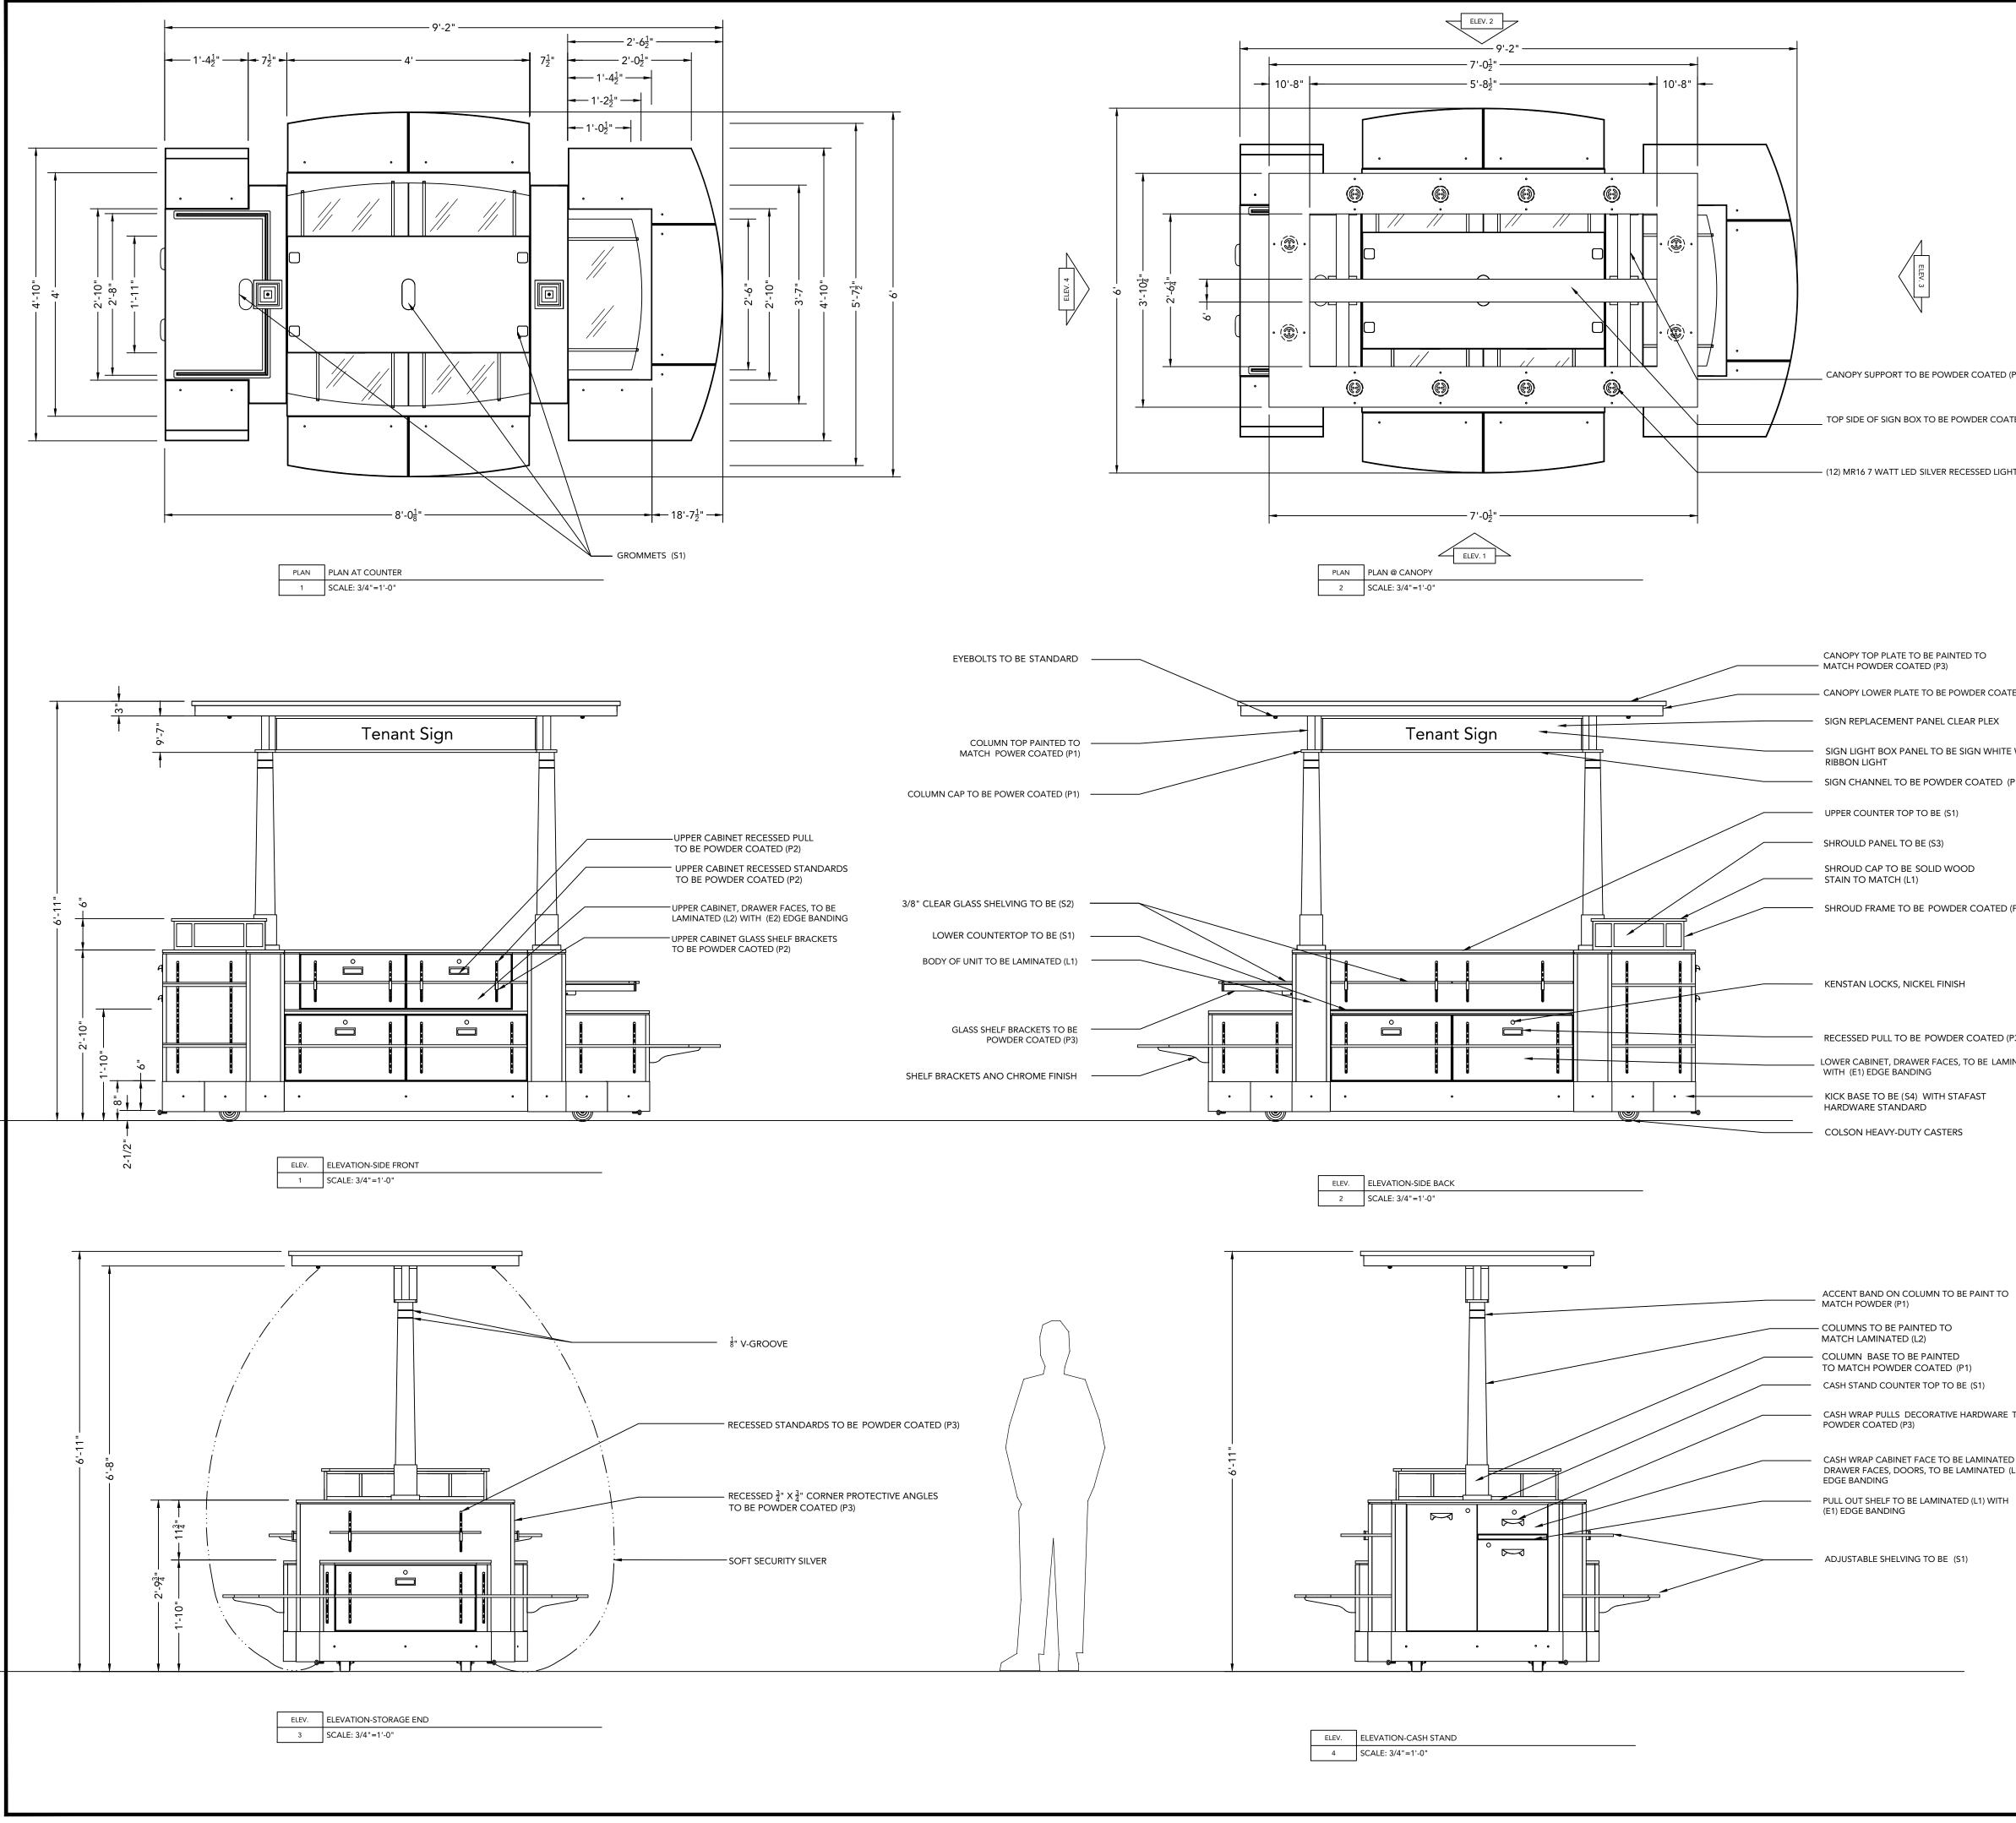

| F                       | 70115        |                                                                                                           | REVISIONS                          | D.1   |           | RI12.2919                                                                                               |
|-------------------------|--------------|-----------------------------------------------------------------------------------------------------------|------------------------------------|-------|-----------|---------------------------------------------------------------------------------------------------------|
| -                       | ZONE         | REV                                                                                                       | DESCRIPTION                        | DATE  | EDIT BY   | 4.9.2012                                                                                                |
| -                       |              | MATI                                                                                                      | ERIAL SCHEDULE                     |       |           |                                                                                                         |
| -                       | LABEL        | PRODUCT                                                                                                   | DESCRIPTI                          | NC    |           | PROJECT:                                                                                                |
| -                       | P1           | POWDER COAT                                                                                               | IRON GLIMM                         | ER P4 |           | FASHION FAIR MALL                                                                                       |
| -                       | P2           | POWDER COAT TIGER DRYLAC RAL 9001                                                                         |                                    |       | DESIGNER: |                                                                                                         |
| -                       | P3           | POWDER COAT TIGER DRYLAC RAL 8003   LAMINATE FORMICA 7484-58 CHERRY BIRCH   LAMINATE FORMICA 934-58 PEARL |                                    |       |           | H.WANG                                                                                                  |
| -                       | L1<br>L2     |                                                                                                           |                                    |       | J.VASQUEZ |                                                                                                         |
| -                       | E1           | EDGE BANDING                                                                                              | REHAU CP30081 HUNTINGTON MAPLE 3MM |       | MM        | PROJECT MANAGER:                                                                                        |
| -                       | E2           | EDGE BANDING                                                                                              | REHAU C100076 BISQUE 3MM           |       |           | B.KUEHNE                                                                                                |
| -                       | S1           | SOLID SURFACE                                                                                             | AVONITE F1-4330 HONEY CRUNCH       |       |           | QUANTITY:                                                                                               |
| -                       | S2           | GLASS                                                                                                     | 3/8" SATEEN G                      |       |           | DRAWING FILE:                                                                                           |
| -                       | \$3<br>\$4   | GLASS                                                                                                     | FROSTED GLASS<br>STAINLESS STEEL   |       |           | FASHION FAIR UNIT                                                                                       |
| PER COATED (P2)         | 54           |                                                                                                           |                                    |       |           |                                                                                                         |
| -<br>OWDER COATED (P1)  |              |                                                                                                           |                                    |       |           |                                                                                                         |
| OWDER COATED (FT)       | SUB-ASSEMBLY | DESIGNATION                                                                                               | DESCRIPTION BRAND                  |       |           |                                                                                                         |
| ECESSED LIGHTS          |              | KICK BASE                                                                                                 | S4                                 |       |           |                                                                                                         |
|                         |              | BOLTS                                                                                                     | STANDARD                           |       |           |                                                                                                         |
|                         |              | BODY - UPPER CABINET                                                                                      | L2                                 |       |           |                                                                                                         |
|                         |              |                                                                                                           | L1                                 |       |           | -                                                                                                       |
|                         |              | BODY - CASH WRAP CABINET                                                                                  | L1<br>S1                           |       |           |                                                                                                         |
|                         |              | COUNTER - LOWER                                                                                           | ;1                                 |       |           | -                                                                                                       |
|                         |              | COUNTER - CASH WRAP                                                                                       | S1                                 |       |           |                                                                                                         |
| TED TO                  |              | PULL OUT SHELF                                                                                            | L1                                 |       |           |                                                                                                         |
|                         |              | CASH WRAP SHROUD PANEL                                                                                    | 53                                 |       |           | AL                                                                                                      |
| OWDER COATED (P2)       |              | CASH WRAP SHROUD FRAME                                                                                    | P1                                 |       |           | MACERICH<br>FASHION FAIR MALL<br>INTERIOR UNIT                                                          |
| EAR PLEX                |              |                                                                                                           | PAINTED TO MATCH L1                |       |           | AIR                                                                                                     |
| SIGN WHITE WITH LED     |              | EDGE BANDING - UPPER CABINET<br>EDGE BANDING - LOWER CABINET                                              | E2<br>E1                           |       |           |                                                                                                         |
| R COATED (P1)           |              | EDGE BANDING - CASH WRAP                                                                                  | E1                                 |       |           |                                                                                                         |
|                         | BASE UNIT    | EDGE BANDING - PULL OUT SHELF                                                                             | E1                                 |       |           | MACERICH<br>FASHION FAIR<br>INTERIOR UNIT                                                               |
| )                       |              | PULLS - UPPER CABINET                                                                                     | P2                                 |       |           | IN AL                                                                                                   |
|                         |              | PULLS - LOWER CABINET                                                                                     | P3                                 |       |           | This drawing, and the information                                                                       |
| DOD                     |              | PULLS - CASH WRAP<br>RECESSED STANDARDS - UPPER                                                           | P3                                 |       |           | contained herein, is the property<br>of STAK Design INC. It may not<br>be reproduced or copied in whole |
| ER COATED (P1)          |              | CABINET<br>RECESSED STANDARDS - LOWER                                                                     | P2<br>P3                           |       |           | or in part. Any unauthorized use<br>on any other project may be<br>subject to penalty by law.           |
|                         |              | CABINET<br>GLASS SHELVES                                                                                  | S2                                 |       |           |                                                                                                         |
|                         |              | SHELF BRACKETS & SUPPORT                                                                                  | P2                                 |       |           |                                                                                                         |
| SH                      |              | RAILS-UPPER CABINET<br>SHELF BRACKETS & SUPPORT<br>RAILS-LOWER CABINET                                    | ANO CHROME FINISH                  |       |           |                                                                                                         |
|                         |              | LOCKS                                                                                                     | NICKEL FINISH                      |       |           |                                                                                                         |
| R COATED (P3)           |              | ADJUSTABLE SHELVING                                                                                       | S1                                 |       |           |                                                                                                         |
| 5, TO BE LAMINATED (L1) |              | CORNER ANGLES                                                                                             | P3                                 |       |           |                                                                                                         |
| -AFAST -                |              | GROMMETS                                                                                                  | S1                                 |       |           |                                                                                                         |
|                         | COLUMNS      | COLUMNS<br>COLUMN CAP                                                                                     | PAINTED TO MATCH L2                |       |           |                                                                                                         |
| 25                      | COLOMINS     | COLUMN BASE                                                                                               | PAINTED TO MATCH P1                |       |           |                                                                                                         |
|                         |              | COLUMN TOP                                                                                                | PAINTED TO MATCH P1                |       |           |                                                                                                         |
|                         |              | COLUMN ACCENT BAND                                                                                        | PAINTED TO MATCH P1                |       |           |                                                                                                         |
| -                       |              | CANOPY TOP PLATE                                                                                          | PAINTED TO MATCH P3                |       |           |                                                                                                         |
|                         |              | CANOPY LOWER PLATE                                                                                        | P2                                 |       |           |                                                                                                         |
|                         | CANOPY       | CANOPY SUPPORT                                                                                            | P2                                 |       |           |                                                                                                         |
| BE PAINT TO             |              | RECESSED LIGHTING FIXTURE                                                                                 | MR16, SILVER<br>(12) 7W LED BULBS  |       |           |                                                                                                         |
|                         |              | EYE BOLTS                                                                                                 | NICKEL                             |       |           | Z                                                                                                       |
| -                       |              | SIGN CHANNEL                                                                                              | P1                                 |       |           |                                                                                                         |
| (P1)                    | TENANT SIGN  | SIGN REPLACEMENT PANEL                                                                                    | CLEAR PLEX                         |       |           |                                                                                                         |
| BE (S1)                 |              | SIGN BOX                                                                                                  | SIGN WHITE                         |       |           | SI                                                                                                      |
| HARDWARE TO BE          |              | SIGN TOP PANEL                                                                                            | P1                                 |       |           |                                                                                                         |
| i i                     |              | SIGN LIGHTING                                                                                             | LED RIBBON LIGHT                   |       |           |                                                                                                         |
|                         |              |                                                                                                           |                                    |       |           | $\frown$                                                                                                |