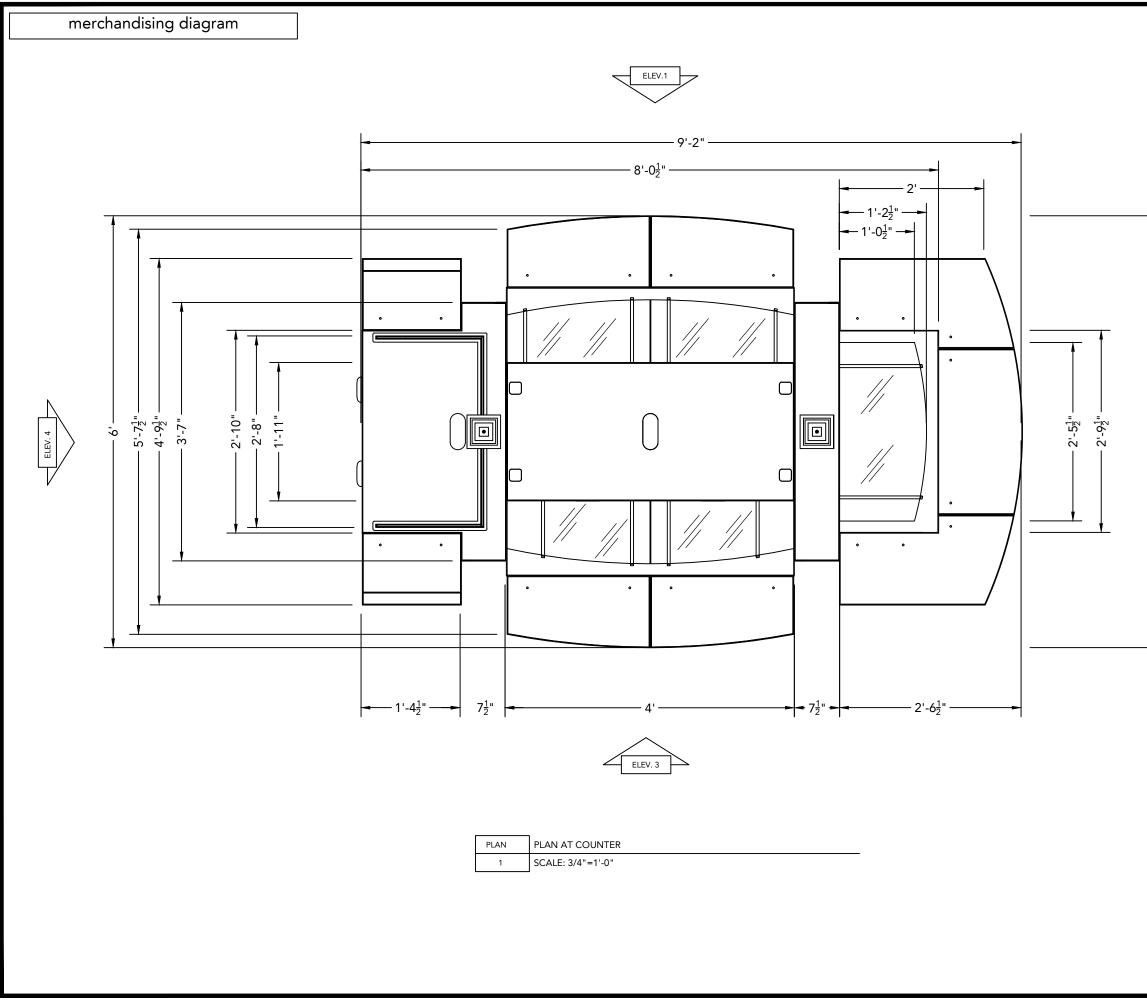

| F                       | 70115        |                                                                                                           | REVISIONS                          | D.1   |           | RI12.2919                                                                                               |
|-------------------------|--------------|-----------------------------------------------------------------------------------------------------------|------------------------------------|-------|-----------|---------------------------------------------------------------------------------------------------------|
| -                       | ZONE         | REV                                                                                                       | DESCRIPTION                        | DATE  | EDIT BY   | 4.9.2012                                                                                                |
| -                       |              | MATI                                                                                                      | ERIAL SCHEDULE                     |       |           |                                                                                                         |
| -                       | LABEL        | PRODUCT                                                                                                   | DESCRIPTI                          | NC    |           | PROJECT:                                                                                                |
| -                       | P1           | POWDER COAT                                                                                               | IRON GLIMM                         | ER P4 |           | FASHION FAIR MALL                                                                                       |
| -                       | P2           | POWDER COAT TIGER DRYLAC RAL 9001                                                                         |                                    |       | DESIGNER: |                                                                                                         |
| -                       | P3           | POWDER COAT TIGER DRYLAC RAL 8003   LAMINATE FORMICA 7484-58 CHERRY BIRCH   LAMINATE FORMICA 934-58 PEARL |                                    |       |           | H.WANG                                                                                                  |
| -                       | L1<br>L2     |                                                                                                           |                                    |       | J.VASQUEZ |                                                                                                         |
| -                       | E1           | EDGE BANDING                                                                                              | REHAU CP30081 HUNTINGTON MAPLE 3MM |       | MM        | PROJECT MANAGER:                                                                                        |
| -                       | E2           | EDGE BANDING                                                                                              | REHAU C100076 BISQUE 3MM           |       |           | B.KUEHNE                                                                                                |
| -                       | S1           | SOLID SURFACE                                                                                             | AVONITE F1-4330 HONEY CRUNCH       |       |           | QUANTITY:                                                                                               |
| -                       | S2           | GLASS                                                                                                     | 3/8" SATEEN G                      |       |           | DRAWING FILE:                                                                                           |
| -                       | \$3<br>\$4   | GLASS                                                                                                     | FROSTED GLASS<br>STAINLESS STEEL   |       |           | FASHION FAIR UNIT                                                                                       |
| PER COATED (P2)         | 54           |                                                                                                           |                                    |       |           |                                                                                                         |
| -<br>OWDER COATED (P1)  |              |                                                                                                           |                                    |       |           |                                                                                                         |
| OWDER COATED (FT)       | SUB-ASSEMBLY | DESIGNATION                                                                                               | DESCRIPTION BRAND                  |       |           |                                                                                                         |
| ECESSED LIGHTS          |              | KICK BASE                                                                                                 | S4                                 |       |           |                                                                                                         |
|                         |              | BOLTS                                                                                                     | STANDARD                           |       |           |                                                                                                         |
|                         |              | BODY - UPPER CABINET                                                                                      | L2                                 |       |           |                                                                                                         |
|                         |              |                                                                                                           | L1                                 |       |           | -                                                                                                       |
|                         |              | BODY - CASH WRAP CABINET                                                                                  | L1<br>S1                           |       |           |                                                                                                         |
|                         |              | COUNTER - LOWER                                                                                           | ;1                                 |       |           | -                                                                                                       |
|                         |              | COUNTER - CASH WRAP                                                                                       | S1                                 |       |           |                                                                                                         |
| TED TO                  |              | PULL OUT SHELF                                                                                            | L1                                 |       |           |                                                                                                         |
|                         |              | CASH WRAP SHROUD PANEL                                                                                    | 53                                 |       |           | AL                                                                                                      |
| OWDER COATED (P2)       |              | CASH WRAP SHROUD FRAME                                                                                    | P1                                 |       |           | MACERICH<br>FASHION FAIR MALL<br>INTERIOR UNIT                                                          |
| EAR PLEX                |              |                                                                                                           | PAINTED TO MATCH L1                |       |           | AIR                                                                                                     |
| SIGN WHITE WITH LED     |              | EDGE BANDING - UPPER CABINET<br>EDGE BANDING - LOWER CABINET                                              | E2<br>E1                           |       |           |                                                                                                         |
| R COATED (P1)           |              | EDGE BANDING - CASH WRAP                                                                                  | E1                                 |       |           |                                                                                                         |
|                         | BASE UNIT    | EDGE BANDING - PULL OUT SHELF                                                                             | E1                                 |       |           | MACERICH<br>FASHION FAIR<br>INTERIOR UNIT                                                               |
| )                       |              | PULLS - UPPER CABINET                                                                                     | P2                                 |       |           | IN AL                                                                                                   |
|                         |              | PULLS - LOWER CABINET                                                                                     | P3                                 |       |           | This drawing, and the information                                                                       |
| DOD                     |              | PULLS - CASH WRAP<br>RECESSED STANDARDS - UPPER                                                           | P3                                 |       |           | contained herein, is the property<br>of STAK Design INC. It may not<br>be reproduced or copied in whole |
| ER COATED (P1)          |              | CABINET<br>RECESSED STANDARDS - LOWER                                                                     | P2<br>P3                           |       |           | or in part. Any unauthorized use<br>on any other project may be<br>subject to penalty by law.           |
|                         |              | CABINET<br>GLASS SHELVES                                                                                  | S2                                 |       |           |                                                                                                         |
|                         |              | SHELF BRACKETS & SUPPORT                                                                                  | P2                                 |       |           |                                                                                                         |
| SH                      |              | RAILS-UPPER CABINET<br>SHELF BRACKETS & SUPPORT<br>RAILS-LOWER CABINET                                    | ANO CHROME FINISH                  |       |           |                                                                                                         |
|                         |              | LOCKS                                                                                                     | NICKEL FINISH                      |       |           |                                                                                                         |
| R COATED (P3)           |              | ADJUSTABLE SHELVING                                                                                       | S1                                 |       |           |                                                                                                         |
| 5, TO BE LAMINATED (L1) |              | CORNER ANGLES                                                                                             | P3                                 |       |           |                                                                                                         |
| -AFAST -                |              | GROMMETS                                                                                                  | S1                                 |       |           |                                                                                                         |
|                         | COLUMNS      | COLUMNS<br>COLUMN CAP                                                                                     | PAINTED TO MATCH L2                |       |           |                                                                                                         |
| 25                      | COLOMINS     | COLUMN BASE                                                                                               | PAINTED TO MATCH P1                |       |           |                                                                                                         |
|                         |              | COLUMN TOP                                                                                                | PAINTED TO MATCH P1                |       |           |                                                                                                         |
|                         |              | COLUMN ACCENT BAND                                                                                        | PAINTED TO MATCH P1                |       |           |                                                                                                         |
| -                       |              | CANOPY TOP PLATE                                                                                          | PAINTED TO MATCH P3                |       |           |                                                                                                         |
|                         |              | CANOPY LOWER PLATE                                                                                        | P2                                 |       |           |                                                                                                         |
|                         | CANOPY       | CANOPY SUPPORT                                                                                            | P2                                 |       |           |                                                                                                         |
| BE PAINT TO             |              | RECESSED LIGHTING FIXTURE                                                                                 | MR16, SILVER<br>(12) 7W LED BULBS  |       |           |                                                                                                         |
|                         |              | EYE BOLTS                                                                                                 | NICKEL                             |       |           | Z                                                                                                       |
| -                       |              | SIGN CHANNEL                                                                                              | P1                                 |       |           |                                                                                                         |
| (P1)                    | TENANT SIGN  | SIGN REPLACEMENT PANEL                                                                                    | CLEAR PLEX                         |       |           |                                                                                                         |
| BE (S1)                 |              | SIGN BOX                                                                                                  | SIGN WHITE                         |       |           | SI                                                                                                      |
| HARDWARE TO BE          |              | SIGN TOP PANEL                                                                                            | P1                                 |       |           |                                                                                                         |
| i i                     |              | SIGN LIGHTING                                                                                             | LED RIBBON LIGHT                   |       |           |                                                                                                         |
|                         |              |                                                                                                           |                                    |       |           | $\frown$                                                                                                |