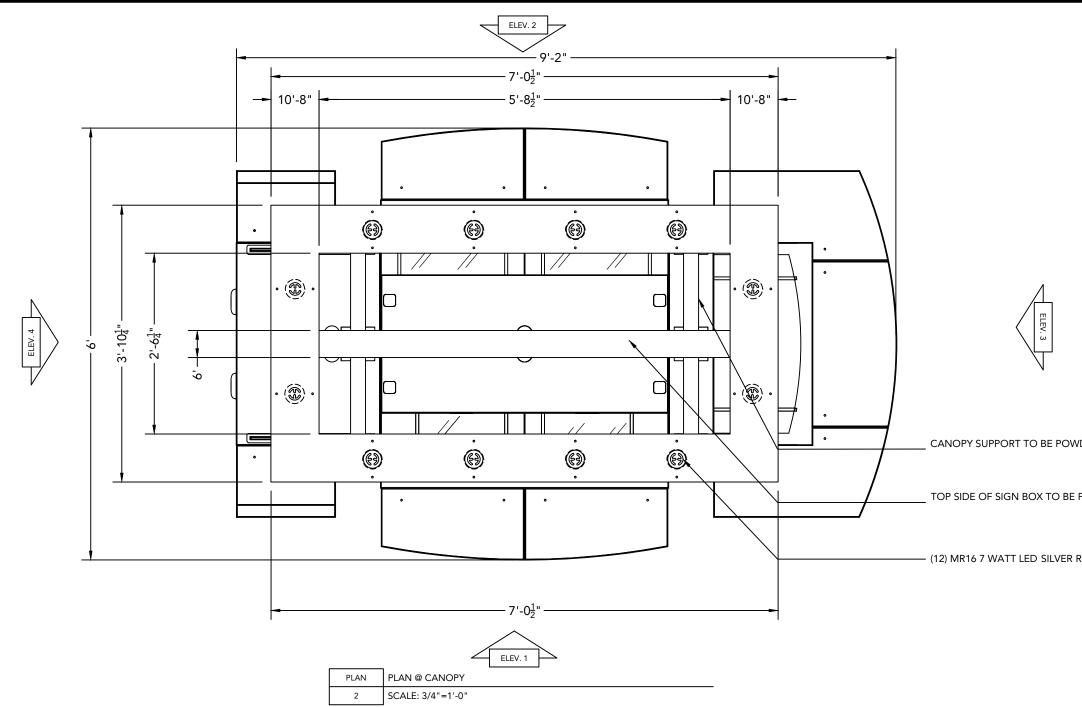

| F                       | 70115        |                                                                                                           | REVISIONS                          | D.1   |           | RI12.2919                                                                                               |
|-------------------------|--------------|-----------------------------------------------------------------------------------------------------------|------------------------------------|-------|-----------|---------------------------------------------------------------------------------------------------------|
| -                       | ZONE         | REV                                                                                                       | DESCRIPTION                        | DATE  | EDIT BY   | 4.9.2012                                                                                                |
| -                       |              | MATI                                                                                                      | ERIAL SCHEDULE                     |       |           |                                                                                                         |
| -                       | LABEL        | PRODUCT                                                                                                   | DESCRIPTI                          | NC    |           | PROJECT:                                                                                                |
| -                       | P1           | POWDER COAT                                                                                               | IRON GLIMM                         | ER P4 |           | FASHION FAIR MALL                                                                                       |
| -                       | P2           | POWDER COAT TIGER DRYLAC RAL 9001                                                                         |                                    |       | DESIGNER: |                                                                                                         |
| -                       | P3           | POWDER COAT TIGER DRYLAC RAL 8003   LAMINATE FORMICA 7484-58 CHERRY BIRCH   LAMINATE FORMICA 934-58 PEARL |                                    |       |           | H.WANG                                                                                                  |
| -                       | L1<br>L2     |                                                                                                           |                                    |       | J.VASQUEZ |                                                                                                         |
| -                       | E1           | EDGE BANDING                                                                                              | REHAU CP30081 HUNTINGTON MAPLE 3MM |       | MM        | PROJECT MANAGER:                                                                                        |
| -                       | E2           | EDGE BANDING                                                                                              | REHAU C100076 BISQUE 3MM           |       |           | B.KUEHNE                                                                                                |
| -                       | S1           | SOLID SURFACE                                                                                             | AVONITE F1-4330 HONEY CRUNCH       |       |           | QUANTITY:                                                                                               |
| -                       | S2           | GLASS                                                                                                     | 3/8" SATEEN G                      |       |           | DRAWING FILE:                                                                                           |
| -                       | \$3<br>\$4   | GLASS                                                                                                     | FROSTED GLASS<br>STAINLESS STEEL   |       |           | FASHION FAIR UNIT                                                                                       |
| PER COATED (P2)         | 54           |                                                                                                           |                                    |       |           |                                                                                                         |
| -<br>OWDER COATED (P1)  |              |                                                                                                           |                                    |       |           |                                                                                                         |
| OWDER COATED (FT)       | SUB-ASSEMBLY | DESIGNATION                                                                                               | DESCRIPTION BRAND                  |       |           |                                                                                                         |
| ECESSED LIGHTS          |              | KICK BASE                                                                                                 | S4                                 |       |           |                                                                                                         |
|                         |              | BOLTS                                                                                                     | STANDARD                           |       |           |                                                                                                         |
|                         |              | BODY - UPPER CABINET                                                                                      | L2                                 |       |           |                                                                                                         |
|                         |              |                                                                                                           | L1                                 |       |           | -                                                                                                       |
|                         |              | BODY - CASH WRAP CABINET                                                                                  | L1<br>S1                           |       |           |                                                                                                         |
|                         |              | COUNTER - LOWER                                                                                           | ;1                                 |       |           | -                                                                                                       |
|                         |              | COUNTER - CASH WRAP                                                                                       | S1                                 |       |           |                                                                                                         |
| TED TO                  |              | PULL OUT SHELF                                                                                            | L1                                 |       |           |                                                                                                         |
|                         |              | CASH WRAP SHROUD PANEL                                                                                    | 53                                 |       |           | AL                                                                                                      |
| OWDER COATED (P2)       |              | CASH WRAP SHROUD FRAME                                                                                    | P1                                 |       |           | MACERICH<br>FASHION FAIR MALL<br>INTERIOR UNIT                                                          |
| EAR PLEX                |              |                                                                                                           | PAINTED TO MATCH L1                |       |           | AIR                                                                                                     |
| SIGN WHITE WITH LED     |              | EDGE BANDING - UPPER CABINET<br>EDGE BANDING - LOWER CABINET                                              | E2<br>E1                           |       |           |                                                                                                         |
| R COATED (P1)           |              | EDGE BANDING - CASH WRAP                                                                                  | E1                                 |       |           |                                                                                                         |
|                         | BASE UNIT    | EDGE BANDING - PULL OUT SHELF                                                                             | E1                                 |       |           | MACERICH<br>FASHION FAIR<br>INTERIOR UNIT                                                               |
| )                       |              | PULLS - UPPER CABINET                                                                                     | P2                                 |       |           | IN AL                                                                                                   |
|                         |              | PULLS - LOWER CABINET                                                                                     | P3                                 |       |           | This drawing, and the information                                                                       |
| DOD                     |              | PULLS - CASH WRAP<br>RECESSED STANDARDS - UPPER                                                           | P3                                 |       |           | contained herein, is the property<br>of STAK Design INC. It may not<br>be reproduced or copied in whole |
| ER COATED (P1)          |              | CABINET<br>RECESSED STANDARDS - LOWER                                                                     | P2<br>P3                           |       |           | or in part. Any unauthorized use<br>on any other project may be<br>subject to penalty by law.           |
|                         |              | CABINET<br>GLASS SHELVES                                                                                  | S2                                 |       |           |                                                                                                         |
|                         |              | SHELF BRACKETS & SUPPORT                                                                                  | P2                                 |       |           |                                                                                                         |
| SH                      |              | RAILS-UPPER CABINET<br>SHELF BRACKETS & SUPPORT<br>RAILS-LOWER CABINET                                    | ANO CHROME FINISH                  |       |           |                                                                                                         |
|                         |              | LOCKS                                                                                                     | NICKEL FINISH                      |       |           |                                                                                                         |
| R COATED (P3)           |              | ADJUSTABLE SHELVING                                                                                       | S1                                 |       |           |                                                                                                         |
| 5, TO BE LAMINATED (L1) |              | CORNER ANGLES                                                                                             | P3                                 |       |           |                                                                                                         |
| -AFAST -                |              | GROMMETS                                                                                                  | S1                                 |       |           |                                                                                                         |
|                         | COLUMNS      | COLUMNS<br>COLUMN CAP                                                                                     | PAINTED TO MATCH L2                |       |           |                                                                                                         |
| 25                      | COLOMINS     | COLUMN BASE                                                                                               | PAINTED TO MATCH P1                |       |           |                                                                                                         |
|                         |              | COLUMN TOP                                                                                                | PAINTED TO MATCH P1                |       |           |                                                                                                         |
|                         |              | COLUMN ACCENT BAND                                                                                        | PAINTED TO MATCH P1                |       |           |                                                                                                         |
| -                       |              | CANOPY TOP PLATE                                                                                          | PAINTED TO MATCH P3                |       |           |                                                                                                         |
|                         |              | CANOPY LOWER PLATE                                                                                        | P2                                 |       |           |                                                                                                         |
|                         | CANOPY       | CANOPY SUPPORT                                                                                            | P2                                 |       |           |                                                                                                         |
| BE PAINT TO             |              | RECESSED LIGHTING FIXTURE                                                                                 | MR16, SILVER<br>(12) 7W LED BULBS  |       |           |                                                                                                         |
|                         |              | EYE BOLTS                                                                                                 | NICKEL                             |       |           | Z                                                                                                       |
| -                       |              | SIGN CHANNEL                                                                                              | P1                                 |       |           |                                                                                                         |
| (P1)                    | TENANT SIGN  | SIGN REPLACEMENT PANEL                                                                                    | CLEAR PLEX                         |       |           |                                                                                                         |
| BE (S1)                 |              | SIGN BOX                                                                                                  | SIGN WHITE                         |       |           | SI                                                                                                      |
| HARDWARE TO BE          |              | SIGN TOP PANEL                                                                                            | P1                                 |       |           |                                                                                                         |
| i i                     |              | SIGN LIGHTING                                                                                             | LED RIBBON LIGHT                   |       |           |                                                                                                         |
|                         |              |                                                                                                           |                                    |       |           | $\frown$                                                                                                |