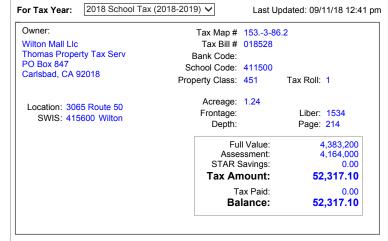

## Saratoga Springs City School District Saratoga County

PAY TO: Saratoga Springs CSD Tax, PO Box 378, Saratoga Springs, NY 12866 518-693-1455

Property and summary tax balance information for the selected parcel is shown to the right. Exemptions are displayed as well if they exist for the property.

You can view or hide tax bill detail and any payments by clicking the bar near the bottom of the page.

If the property appears in other tax years, you can quickly view the tax history for the property. Just select a tax year from the drop-down list at the top of the page.

To request a signed Tax Certification, click the "Request Signed Certificate" button at the bottom of the page.

Re-enter search conditions

Show Bill and Payment Details

Tax Balance does not include any accrued Late Fees
Payments shown may not include
payments made directly to the County