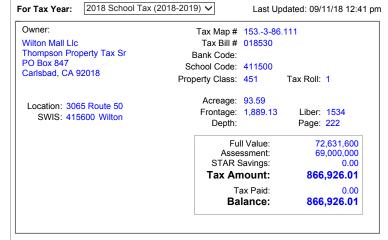

## Saratoga Springs City School District Saratoga County

PAY TO: Saratoga Springs CSD Tax, PO Box 378, Saratoga Springs, NY 12866 518-693-1455

Property and summary tax balance information for the selected parcel is shown to the right. Exemptions are displayed as well if they exist for the property.

You can view or hide tax bill detail and any payments by clicking the bar near the bottom of the page.

If the property appears in other tax years, you can quickly view the tax history for the property. Just select a tax year from the drop-down list at the top of the page.

To request a signed Tax Certification, click the "Request Signed Certificate" button at the bottom of the page.

Re-enter search conditions

Show Bill and Payment Details

Tax Balance does not include any accrued Late Fees
Payments shown may not include
payments made directly to the County