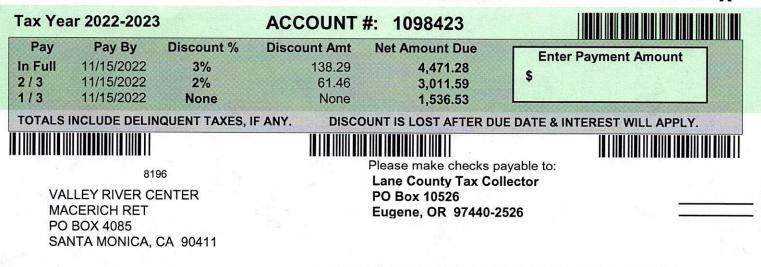

## ACCOUNT # 1098423

4,442.24

LAST YEAR'S TAX 4 See back for explanation of taxes marked with (\*)

#### TAX PAYMENT OPTIONS

| (See | back of | statement | for payment | instructions) |      |
|------|---------|-----------|-------------|---------------|------|
| Pa   | v Bv    | D         | liscount    | Net Am        | ount |

| In Full 11/15/2022    | 138.29 | 4,471.28 |
|-----------------------|--------|----------|
| 2/3 11/15/2022        | 61.46  | 3,011.59 |
| <b>1/3</b> 11/15/2022 | None   | 1,536.53 |

▲ Tear Here

PLEASE RETURN THIS PORTION WITH YOUR PAYMENT

Due

### Tear Here

4,471.28

4,609.57

20000010984230000447128000030115900001536532

2022-2023 TAXES BEFORE DISCOUNT

**TOTAL TAX (After Discount)** 