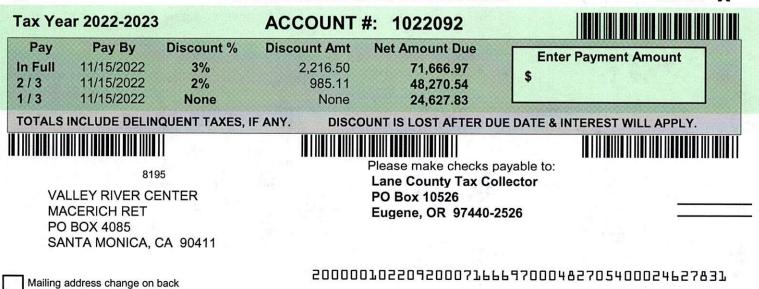

## ACCOUNT # 1022092

69,395.01

LAST YEAR'S TAX 69, See back for explanation of taxes marked with (\*)

|         | Pay By     | Discount No | et Amount Due |
|---------|------------|-------------|---------------|
| In Full | 11/15/2022 | 2,216.50    | 71,666.97     |
| 2/3     | 11/15/2022 | 985.11      | 48,270.54     |
| 1/3     | 11/15/2022 | None        | 24,627.83     |

#### ▲ Tear Here

PLEASE RETURN THIS PORTION WITH YOUR PAYMENT

# 71,666.97

73,883.47

2022-2023 TAXES BEFORE DISCOUNT

**TOTAL TAX (After Discount)** 