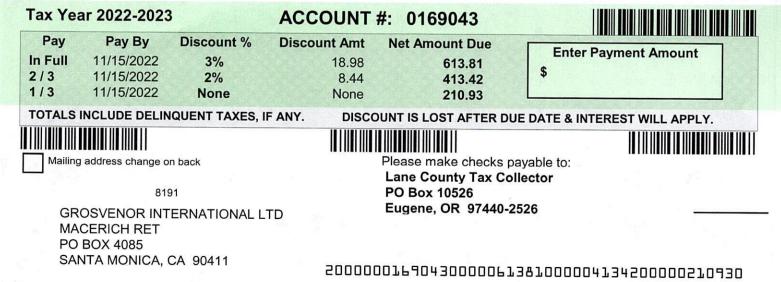

## ACCOUNT # 0169043

### TAX PAYMENT OPTIONS

(See back of statement for payment instructions)

|         | Pay By     | Discount | Net Amount Due |
|---------|------------|----------|----------------|
| In Full | 11/15/2022 | 18.98    | 613.81         |
| 2/3     | 11/15/2022 | 8.44     | 413.42         |
| 1/3     | 11/15/2022 | None     | 210.93         |

▲ Tear Here

PLEASE RETURN THIS PORTION WITH YOUR PAYMENT

Tear Here

632.79

613.81

### LAST YEAR'S TAX

2022-2023 TAXES BEFORE DISCOUNT

**TOTAL TAX (After Discount)** 

594.36

See back for explanation of taxes marked with (\*)

| CE Lane Community College           | 19.44  |
|-------------------------------------|--------|
| CE Lane Education Service Dist      | 7.01   |
| Eugene School District Local Option | 48.19  |
| CE Eugene School District           | 148.35 |
| Education Totals:                   | 222.99 |
| Eugene Urban Renewal Downtown       | 5.44   |
| CE City of Eugene                   | 220.01 |
| CE Lane County                      | 40.18  |
| CE Upper Willamette Soil & Water    | 2.20   |
| City of Eugene - LO Parks & Rec     | 5.54   |
| Eugene Urban Renewal Riverfront     | 6.77   |
| Lane County 4-H /Extension LO       | 0.90   |
| Lane County Public Safety LO        | 17.67  |
| City of Eugene - LO LIbrary         | 5.01   |
| General Government Totals:          | 303.72 |
| U City of Eugene Bond I             | 0.14   |
| CE City of Eugene Bond II           | 24.65  |
| CE Eugene School District Bond II   | 70.83  |
| CE Lane Community College Bond II   | 7.08   |
| CE Lane Community College Bond III  | 3.38   |
| Bonds - Other Totals:               | 106.08 |