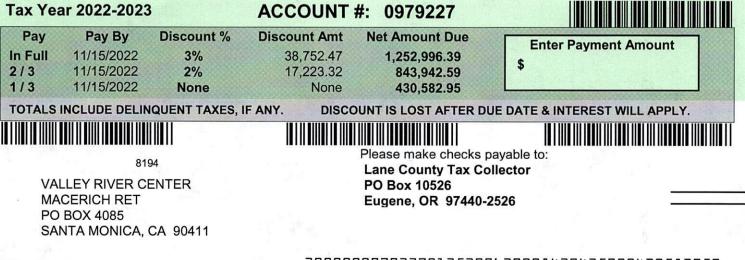

## ACCOUNT # 0979227

1,244,546.99

LAST YEAR'S TAX See back for explanation of taxes marked with (\*)

### TAX PAYMENT OPTIONS

| (See back of statement for payment instructions) |  |
|--------------------------------------------------|--|
| Pay By Discount Net Amount Due                   |  |
| <br>4/46/0000 00 750 47 4 050 000 00             |  |

| <b>2/3</b> 11/15/2022 17,223.32 843,942.59<br><b>1/3</b> 11/15/2022 None 430,582.95 | AL IAX (After Discount)   |
|-------------------------------------------------------------------------------------|---------------------------|
| 2/3 11/15/2022 17,223.32 843,942.59                                                 | AL TAX (After Discount)   |
|                                                                                     |                           |
| In Full 11/15/2022 38,752.47 1,252,996.39 2022-20                                   | 023 TAXES BEFORE DISCOUNT |

#### ▲ Tear Here

PLEASE RETURN THIS PORTION WITH YOUR PAYMENT

1,252,996.39 Tear Here

1,291,748.86

#### 2000009792270125299639008439425900430582959