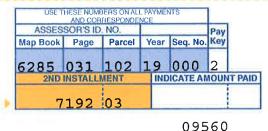

for a total of:

22787 46

LOS ANGELES COUNTY TAX COLLECTOR P.O. BOX 54018 LOS ANGELES, CA 90054-0018

CRT: U#45 U#45

20019000962850310620002070679000227874637520410