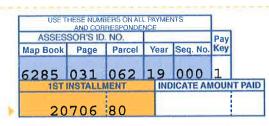

SITUS ADDRESS: 9021 FIRESTONE BLVD DOWNEY CA 90241-5317

| ASSESSOR'S ID. NO. |      |        |      |          | DOWNET CA 30241 3317                             |                                              |                               |  |  |  |  |
|--------------------|------|--------|------|----------|--------------------------------------------------|----------------------------------------------|-------------------------------|--|--|--|--|
| Map Book           | Page | Parcel | Year | Seq. No. | AOT INOTAL LABORT                                | 2ND INSTALLMENT                              | TOTAL TAX                     |  |  |  |  |
| 6285               | 031  | 062    | 19   | 000      | 1ST INSTALLMENT<br>10% Penalty After<br>12 10 19 | 10% Penalty + \$10.00 Cost After<br>04 10 20 | Penalties Apply<br>When Shown |  |  |  |  |
|                    |      | TAX    |      |          | 20706 80                                         | 20706;79                                     | 41413 59                      |  |  |  |  |
|                    | 1    | PENALT | Ϋ́   |          |                                                  |                                              | i                             |  |  |  |  |
|                    |      | TOTAL  | _    |          |                                                  |                                              |                               |  |  |  |  |
|                    |      | NET PD | REF  |          |                                                  |                                              |                               |  |  |  |  |
|                    |      | DUE    |      |          |                                                  |                                              |                               |  |  |  |  |

Map Book Page Parcel Year Seg. No. Key

6285 031 062 19 000 2

2ND INSTALLMENT INDICATE AMOUNT PAID

20706 79

09375

if not paid by add penalty and cost

alty and cost 04 10 20

of to 2nd Installment 2080 67Please write the ASSESSOR'S ID, NO, on the lower left corner