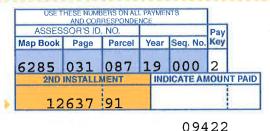

2,137,496

NET TAXABLE VALUE

2,137,496

ANY RETURNED PAYMENT MAY BE SUBJECT TO A FEE UP TO \$50.00.

DETACH AND MAIL THIS STUB WITH YOUR 2<sup>ND</sup> INSTALLMENT PAYMENT DO NOT INCLUDE NOTES WITH YOUR PAYMENT DO NOT STAPLE, TAPE OR CLIP PAYMENT STUB OR CHECK

PRIOR DELINQUENCY

ANNUAL

6285 031 062 20 000 36

2020

MACERICH STONEWOOD LLC

PO ROX 847

CARLSBAD CA 92018-0847

ASSESSOR'S ID. NO. YR SEQ CK

PΚ

2

2ND INSTALLMENT DUE

INDICATE AMOUNT PAID

PLEASE MARK BOX BELOW AND **PAYMENT DUE 02/01/21** 

FOR MAILING ADDRESS CHANGE COMPLETE FORM ON REVERSE SIDE OF THIS PAYMENT COUPON.

IF NOT RECEIVED OR POSTMARKED BY 04/10/21 REMIT AMOUNT OF \$23,060.70