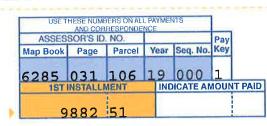

PΚ

2

2ND INSTALLMENT DUE

INDICATE AMOUNT PAID

PLEASE MARK BOX BELOW AND **PAYMENT DUE 02/01/21** 

FOR MAILING ADDRESS CHANGE COMPLETE FORM ON REVERSE SIDE OF THIS PAYMENT COUPON.

IF NOT RECEIVED OR POSTMARKED BY 04/10/21 REMIT AMOUNT OF \$23,060.70