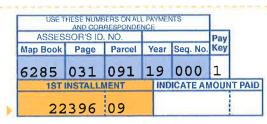

\$20,955.19

յուկնեիկինինութենթիրկիկինիոնիուններիունիան LOS ANGELES COUNTY TAX COLLECTOR P.O. BOX 54018

MAKE PAYMENT PAYABLE TO: Please write the ASSESSOR'S ID. NO. on the lower left corner of your payment.