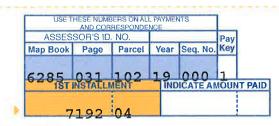

Map Book Page Parcel Year Seg. No. Key

6285 031 062 19 000 2

2ND INSTALLMENT INDICATE AMOUNT PAID

20706 79

09375

if not paid by add penalty and cost

alty and cost 04 10 20

of to 2nd Installment 2080 67Please write the ASSESSOR'S ID, NO, on the lower left corner

for a total of:

22787 46

LOS ANGELES COUNTY TAX COLLECTOR P.O. BOX 54018 LOS ANGELES, CA 90054-0018

CRT: U#45 U#45

20019000962850310620002070679000227874637520410