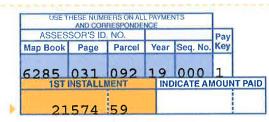

LOS ANGELES, CA 90054-0018

21720000662850310620002095519000230607038020412

2<sub>ND</sub>

DETACH AND MAIL THIS STUB WITH YOUR 1<sup>ST</sup> INSTALLMENT PAYMENT DO NOT INCLUDE NOTES WITH YOUR PAYMENT DO NOT STAPLE, TAPE OR CLIP PAYMENT STUB OR CHECK