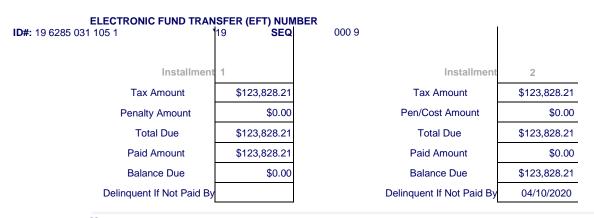

| 1931900096                            | 2850311040018                                                | 314607002014606730511210                                                                    |

76S983 (REV. 09/2017)

.

## lacounty-gov



Los Angeles County Treasurer and Tax Collector



Property Tax Payment Inquiry

Last updated Friday December 27, 2019

Assessor ID Number: 6285-031-105 Year: 19 Seq. No.: 000



Message:

Tax Status: CURRENT

Select Another Account

For help or inquiries regarding online payments, contact us at <u>info@ttc.lacounty.gov</u>. Our business hours are 8:00 a.m. to 5:00 p.m., Pacific Time, Monday through Friday, excluding <u>Los Angeles County holidays</u>. Our office is located in the Kenneth Hahn Hall of Administration, 225 North Hill Street, First Floor Lobby, Los Angeles, CA 90012.

If you are having trouble using this site, it may be because you are using a slightly older internet browser or an unsupported internet browser. See a list of supported internet browsers.

oce a nation supported internet browsers.

Terms of Use | Privacy & Security Policy

©2002-2019 Los Angeles County Treasurer and Tax Collector. All Rights Reserved.

|    |                  | S