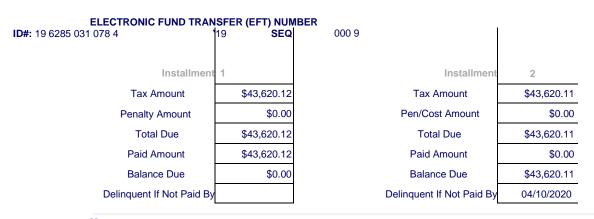

| 2018                                                                               | ANNUAL SECURE                                                                                     |                                                        |                                                    | 2018                                    |
|------------------------------------------------------------------------------------|---------------------------------------------------------------------------------------------------|--------------------------------------------------------|----------------------------------------------------|-----------------------------------------|
|                                                                                    | D PROPERTY TAX FOR FIS                                                                            |                                                        | 1, 2018 TO JUNE 30                                 |                                         |
| FOR ASSISTANCE CALL                                                                | - 1(213)974-2111 OR 1(888) 807-2111, (                                                            |                                                        | AT lacountyproDertytax.co                          | <u>om</u>                               |
|                                                                                    |                                                                                                   |                                                        | ASSESSOR'S II                                      |                                         |
| PROPERTY IDENTIFICATION                                                            | ASSESSOR'S ID.NO.: 6285 0                                                                         | 31 078 18 000<br>AGENCY                                | DUE FOR 6285 (<br>AGENCY PHONE NO.                 | 031 07≀ 18 000 50<br>RATE AMOUNT        |
| OWNER OF RECORD AS OF JAN<br>SAME AS BELOW                                         | IUARY 1, 2018                                                                                     | GENERAL TAX LEVY<br>ALL AGENCIES                       | 1.0000                                             | 000 S <b>62,898.35</b>                  |
| MAILING ADDRESS                                                                    |                                                                                                   | VOTED INDEBTEDNESS                                     | .0035                                              | 500 S 220.14                            |
| 10.101111.0001411                                                                  | L111rA10"104111111".111                                                                           | METRO WATER DIST<br>COMMNTY COLLEGE<br>UNIFIED SCHOOLS | .0033<br>. <b>044</b> 4<br>.1011                   | 462 2,796.58                            |
| MACERICH STONEWC                                                                   | ood llc<br>Y tax dept                                                                             | DIRECT ASSESSMENTS                                     |                                                    | 6,000,000                               |
| PO BOX 847<br>CARLSBAD CA 92018-                                                   | 0847                                                                                              | FLOOD CONTROL<br>COUNTY PARK DIST                      | (626) 458-5165<br>(833) 265-2600                   | S 626.16<br>172.33                      |
|                                                                                    |                                                                                                   | LACO VECTR CNTRL<br>CB MWD STDBY CHG                   | (800) 273-5167<br>(866) 807-6864                   | <b>12.79</b><br>14.61                   |
| ELECTRONIC FUND TRANS<br>ID#:19 6285 031 078 4 YEA                                 | SFER (EFT) NUMBER<br>AR:18 SEQUENCE:000 0                                                         | CNTY SAN DIST 02<br>LIGHT 01ST ZN 3                    | (562) 908-4288<br>(562) 904-7110                   | 1,088.38<br>236.02                      |
| PIN: 4MQR23                                                                        |                                                                                                   | LIGHT DIST ZN 2<br>LIGHT DIST ZN L                     | (562) 904-7110<br>(562) 904-7110<br>(833) 265-2600 | 730.74<br>68.15<br>1.268.83             |
| SPECIAL INFORMATION                                                                |                                                                                                   | RPOSO MEASURE A<br>MWD STANDBY #13<br>TRAUMA/EMERG SRV | (866) 807-6864<br>(866) 587-2862                   | 1,268.83<br>15.24<br>3,586.57           |
|                                                                                    |                                                                                                   | TRAUMAJEMERG SKV                                       | (800) 307-2002                                     | 5,560.57                                |
|                                                                                    |                                                                                                   |                                                        |                                                    |                                         |
|                                                                                    |                                                                                                   |                                                        |                                                    |                                         |
|                                                                                    |                                                                                                   |                                                        |                                                    |                                         |
|                                                                                    |                                                                                                   |                                                        |                                                    |                                         |
|                                                                                    |                                                                                                   |                                                        |                                                    |                                         |
| PROPERTY LOCATION AND/OR I<br>300 STONEWOOD ST                                     | PROPERTY DESCRIPTION<br>DOWNEY CA                                                                 | TOTAL TAXES DUE<br>FIRST INSTALLMENT                   | AXES DUE NOV. 1, 2018                              | \$80,095.55<br>\$40,047.78              |
| TR=47611 LOT 17                                                                    | DOWNERCA                                                                                          |                                                        | T TAXES DUE FEB. 1, 2019                           | \$40,047.77                             |
|                                                                                    |                                                                                                   | ROLL YEAR 18-19 C                                      | VALUATION<br>URRENT ASSESSED VALUE                 | INFORMATION<br>TAXABLE VALUE            |
|                                                                                    |                                                                                                   | LAND<br>IMPROVEMENTS                                   | 1,160,568<br>5,129,267                             |                                         |
| ASSESSOR'S REGIONAL OFFICE<br>REGION #28 INDEX:                                    | TRA:03230                                                                                         |                                                        |                                                    |                                         |
| SPECIAL PROPERTIES<br>500 W TEMPLE STREET R                                        | м. 180                                                                                            |                                                        |                                                    |                                         |
| LOS ANGELES CA 90012<br>(213)974-3108                                              |                                                                                                   | TOTA<br>LESS                                           | -<br>EXEMPTION:                                    | 6,289,835                               |
| ACCT. NO.: 9392 PRINT                                                              | NO.: 72885 BILL ID.:                                                                              | NET T                                                  | AXABLE VALUE                                       | 6,289,835                               |
|                                                                                    | ANY RETURNED PAYMENT                                                                              | MAY BE SUBJECT TO A FEE                                | UP TO \$50.00                                      | 0                                       |
| DETACH AND MAIL THIS STUB<br>DO NOT INCLUDE NOTES WITH YOUR                        | WITH YOUR 2ND INSTALLMENT PAYMENT                                                                 |                                                        | ANNUAL                                             | 2018                                    |
| DO NOT STAPLE, TAPE OR CLIP PAYM                                                   |                                                                                                   |                                                        |                                                    |                                         |
|                                                                                    | MACERICH STONEWOOD LLC<br>PO BOX 847                                                              |                                                        | ASSESSOR'S ID. N                                   | IO. YR SEQ CK PK<br>5 031 078 18 000 50 |
| FOR MAILING ADDRESS CHANGE                                                         | CARLSBAD CA 92018-0847                                                                            |                                                        |                                                    | 2                                       |
| PLEASE MARK BOX BELOW AND<br>COMPLETE FORM ON REVERSE SIDE                         | PAYMENT DUE 02/01/19                                                                              |                                                        | ALLMENT DUE IND<br>\$40,047.77                     | DICATE AMOUNT PAID                      |
| OF THIS PAYMENT COUPON.                                                            | IF NOT RECEIVED OR POSTMARKED BY<br>REMIT AMOUNT OF \$44,062.54                                   | 04110/19                                               | \$+0,0+ <i>1.11</i>                                |                                         |
|                                                                                    | MAKE PAYMENT PAYA                                                                                 | BLE TO:                                                |                                                    |                                         |
|                                                                                    | Please write the ASSESSOR'S I<br>the lower left corner Of your                                    | D. NO. on LOS ANGE<br>r payment. P.O. BOX 5            | LES COUNTY TAX COLLECT<br>4018                     | OR                                      |
|                                                                                    |                                                                                                   | 30554 LOS ANGE                                         | LES, CA 90054-0018                                 |                                         |
|                                                                                    | 193180                                                                                            | 00062850310780                                         | 00140047770004406                                  | 525455420410                            |
| 2ND                                                                                |                                                                                                   |                                                        |                                                    |                                         |
| DETACH AND MATL THIS STUB WIT                                                      | TH YOUR 1ST INSTALLMENT PAYMENT                                                                   |                                                        |                                                    | 2016                                    |
| DO NOT INCLUDE NOTES WITH YOUR<br>DO NOT STAPLE, TAPE OR CLIP PAYM                 |                                                                                                   | L                                                      | ANNUAL                                             | 2018                                    |
|                                                                                    | MACERICH STONEWOOD LLC                                                                            |                                                        | ASSESSOR'S ID. NO                                  | ). YR SEQ CK PK                         |
|                                                                                    | PO BOX 847<br>CARLSBAD CA 92018-0847                                                              | 1CT THE                                                |                                                    | 78 18 000 50 1<br>DICATE AMOUNT PAID    |
| FOR MAILING ADDRESS<br>CHANGE REASEMARKBOXELOWAND<br>COMPLETE FORM ON REVERSE SIDE | PAYMENT DUE 11/01/18                                                                              |                                                        |                                                    | JICATE AMOUNT PAID                      |
| OF THIS PAYMENT COUPON.                                                            | IF NOT RECEIVED OR POSTMARKED BY 1 201<br>REMIT AMOUNT OF \$44,052.55                             |                                                        | \$40,047.76                                        |                                         |
|                                                                                    |                                                                                                   | LOC ANOT                                               | idəqləlqiqlip                                      |                                         |
|                                                                                    | MAKE PAYMENT PAYABLE<br>Please write the ASSESSOR'S ID. N<br>on the lower left corner of your pay | 0. P.O. BOX 5                                          | 4018                                               |                                         |
|                                                                                    | on the lower left corner of your pay<br>40567                                                     | LUS ANGE                                               | LES, CA 90054-0018                                 |                                         |
|                                                                                    | 1841800                                                                                           | 01:162850310781                                        | 300140047780004405                                 | 25556711210                             |
| 1ST                                                                                |                                                                                                   |                                                        |                                                    |                                         |