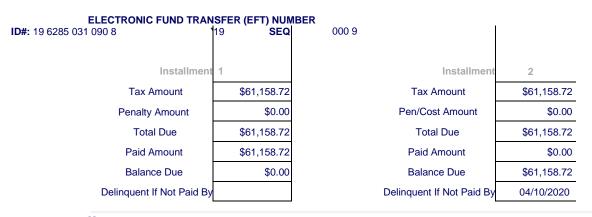

| =45<br>J=45       |                 |                  |                 |                                              | 0.5        |                             | 0 0 0 5 5        | <b>-</b> c = 1   |                            |                         |             |
|    | 31                         |                   |                 |                  |                 | 1931900                                      | 096        | 5285031089                  | 90003:           | 5873             | 5820003                    | 5946120                 | 29411210    |

### lacounty-gov



Los Angeles County Treasurer and Tax Collector



Property Tax Payment Inquiry

Last updated Friday December 27, 2019

Assessor ID Number: 6285-031-090 Year: 19 Seq. No.: 000



Message:

Tax Status: CURRENT

Select Another Account

For help or inquiries regarding online payments, contact us at <u>info@ttc.lacounty.gov</u>. Our business hours are 8:00 a.m. to 5:00 p.m., Pacific Time, Monday through Friday, excluding <u>Los Angeles County holidays</u>. Our office is located in the Kenneth Hahn Hall of Administration, 225 North Hill Street, First Floor Lobby, Los Angeles, CA 90012.

If you are having trouble using this site, it may be because you are using a slightly older internet browser or an unsupported internet browser. See a list of supported internet browsers.

oce a nation supported internet browsers.

Terms of Use | Privacy & Security Policy

©2002-2019 Los Angeles County Treasurer and Tax Collector. All Rights Reserved.

# SUBSTITUTE SECURED PROPERTY TAX