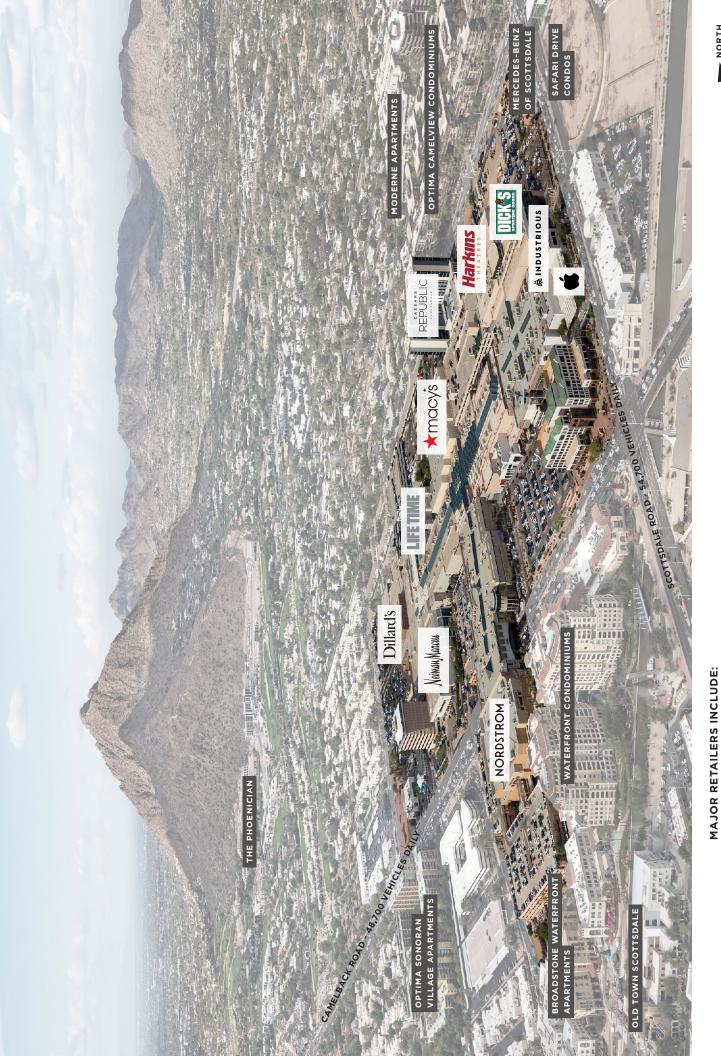

# TRADE AREA MAP

### LEGEND

- ★ SCOTTSDALE FASHION SQUARE
- PRIMARY TRADE AREA
- SECONDARY TRADE AREA
- COMPETITIVE CENTERS
- OTHER CENTERS