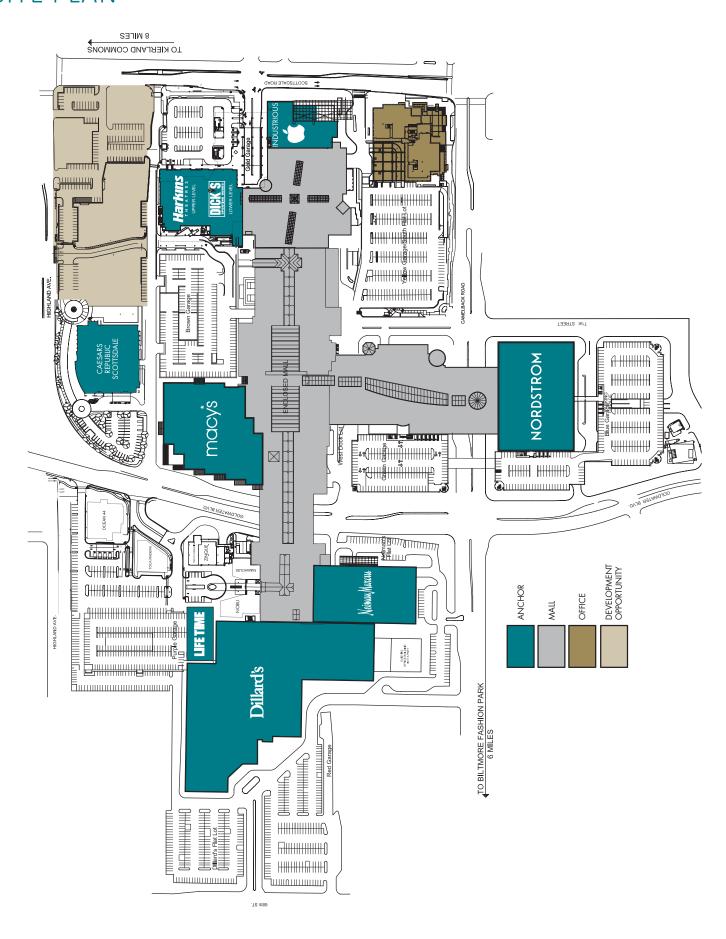

| 85.2% | 946,823          | 77.0% | 3,496,624                          | 69.0% |
| EMPLOYMENT / DAYTIME POPULATION | 1 MILE             |       | 3 MILE           |       | 5 MILE                             |       |
| Total Businesses                | 2,227              |       | 5,448            |       | 10,676                             |       |
| Total Employees                 | 28,949             |       | 68,429           |       | 169,109                            |       |
| Daytime Population              | 38,535             |       | 118,628          |       | 289,171                            |       |

# TRADE AREA MAP



### LEGEND

- ★ SCOTTSDALE FASHION SQUARE
- PRIMARY TRADE AREA
- SECONDARY TRADE AREA
- COMPETITIVE CENTERS
- OTHER CENTERS





### SITE PLAN



### MARKET FACT SHEET

19.5 MILLION SHOPPERS ANNUALLY

1.2 MILLION PEOPLE IN THE TRADE AREA

SCOTTSDALE VISITORS HAVE AVERAGE HOUSEHOLD INCOMES OF \$247,000 LARGEST FASHION SHOPPING DESTINATION WITHIN 250 MILES

DRAWING UPON A POPULATION OF MORE THAN 7 MILLION

40+ MARKET EXCLUSIVE RETAILERS

TOP PERFORMING NEIMAN MARCUS & NORDSTROM

A.K.A. THE BEVERLY HILLS OF SOUTHWEST

SCOTTSDALE IS #3 OF THE WORLD'S TOP 10 MILLIONAIRE MECCAS (YAHOO FINANCE, 2023)

TOP 10 U.S. MARKET FOR LUXURY HOMES

SCOTTSDALE IS #1 BEST CITY IN THE U.S. FOR JOBS (AZBIGMEDIA)

IN 2022, 9.6 MILLION DOMESTIC AND 1.2 MILLION INTERNATIONAL TOURISTS VISITED SCOTTSDALE AND SPENT \$1.8 BILLION

IN 2023, 48.8 MILLION TOTAL PASSENGERS TRAVELED THROUGH SKY HARBOR (10.1% HIGHER THAN 2012) AND 5.6% HIGHER THAN 2019)

SCOTTSDALE