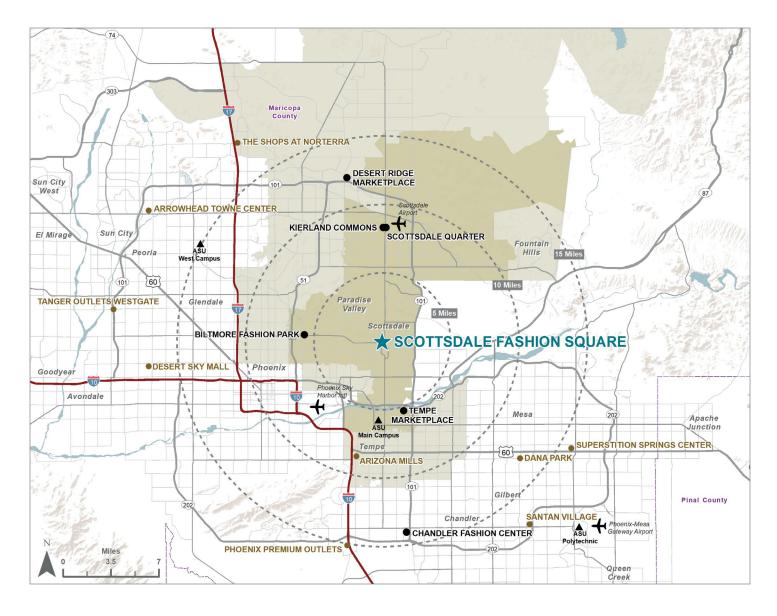

# TRADE AREA MAP

### LEGEND

- ★ SCOTTSDALE FASHION SQUARE
- PRIMARY TRADE AREA
- SECONDARY TRADE AREA
- COMPETITIVE CENTERS
- OTHER CENTERS