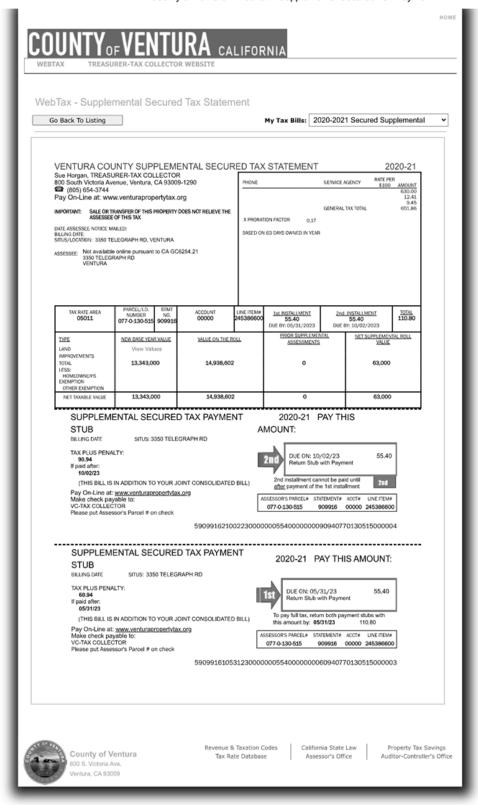

CTOR Please put parcel number on check

COUNTY OF VENTURA TREASURER-TAX COLLECTOR PO BOX 51179 LOS ANGELES, CA 90051-5479

1202301036890800207012024000015732535

#### 1st INSTALLMENT

Nov. 01, 2023: \$15,732.53 Due

If 1st installment is paid after December 11, 2023, the amount due is \$17,305.78

Please Note: To pay full tax, return both payment coupons by December 11, 2023 with \$31,465.06

Save time, paper and stamps: Pay online at www.venturapropertytax.org

## 2023/24 ANNUAL SECURED

Parcel Number: 077-0-130-565 Bill Number: 202301036890 Assessment Number: 202300036890

Effective Tax Year: 2023/24

Please put parcel number on check

**COUNTY OF VENTURA** TREASURER-TAX COLLECTOR PO BOX 51179 LOS ANGELES, CA 90051-5479

Assessment Revision: 00 Make check payable to: VC TAX COLLECTOR