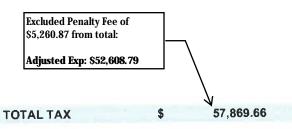

### PROPERTY DESCRIPTION

ASSESSMENT NUMBER INDEX NUMBER BILL NUMBER 21413517 40739962 0168580000 ASSESSED PURSUANT TO SEC 501 R & T FOR YEAR 2018 PENAL ASSESSMENT ASS'D VALUES(S) INCLUDE 10 PER CENT PENALTY ADDED PURSUANT TO SEC 463 R & T \$5260.87 OF TOTAL TAX SHOWN IS DUE TO ADDITION OF PENALTY TO ASSESSMENT

### GENERAL TAX LEVY AND VOTED INDEBTEDNESS

| TAXING AGENCY                                                                                    | RATE                          | AMOUNT                                           |
|--------------------------------------------------------------------------------------------------|-------------------------------|--------------------------------------------------|
| GENERAL TAX LEVY<br>ALL AGENCIES                                                                 | 1.000000                      | \$<br>53,669.00                                  |
| VOTED INDEBTEDNES<br>UNIFIED SCHOOLS<br>COMMNTY COLLEGE<br>METRO WATER DIST<br>TOTAL VOTED INDEB | .031065<br>.043705<br>.003500 | \$<br>1,667.22<br>2,345.60<br>187.84<br>4,200.66 |
| TOTAL TAX                                                                                        | 1.078270                      | \$<br>57,869.66                                  |