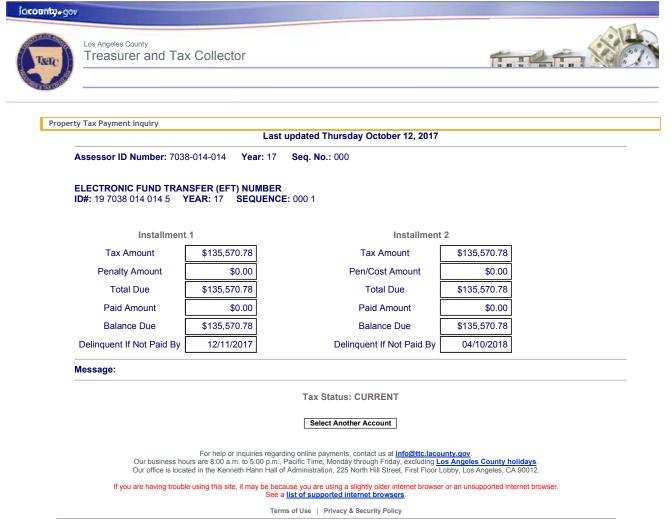

## 2017/2018 TAX BLLS

| PARCEL | 7038-014-014 |                             | PAGE | 2 |
|--------|--------------|-----------------------------|------|---|
| PARCEL | 7038-014-016 |                             | PAGE | 3 |
| PARCEL | 7038-014-019 |                             | PAGE | 4 |
| PARCEL | 7038-014-023 |                             | PAGE | 5 |
| PARCEL | 0168-580-000 | Unsecured Property Tax Bill | PAGE | 6 |