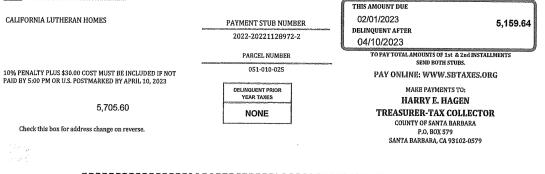

### TABLE OF CONTENTS

| 2022-2023 TAX BILLS          | PARCEL                     | AMOUNT        | PAGE |
|------------------------------|----------------------------|---------------|------|
|                              |                            |               |      |
| Parcel                       | 051-010-07                 | \$90,206.37   | 2    |
| Parcel                       | 051-010-10                 | \$19,366.47   | 3    |
| Parcel                       | 051-010-12                 | \$5,641.86    | 4    |
| Parcel                       | 051-010-14                 | \$126,621.92  | 5    |
| Parcel                       | 051-010-25                 | \$5,159.64    | 6    |
| Parcel                       | 051-010-26                 | \$32,105.94   | 7    |
| SUPPLEMENTAL TAX BILLS       | PARCEL                     | AMOUNT        | PAGE |
| Parcel                       | 051-010-07 (FOR 2019/2020) | \$193.01      | 8    |
| Parcel                       | 051-010-26 (FOR 2020/2021) | \$1,312.54    | 9    |
| 2023-2024 TAX BILLS          | PARCEL                     | AMOUNT        | PAGE |
|                              |                            |               |      |
| Parcel                       | 051-010-07                 | \$91,774.53   | 10   |
| Parcel                       | 051-010-10                 | \$19,703.54   | 11   |
| Parcel                       | 051-010-12                 | \$5,740.43    | 12   |
| Parcel                       | 051-010-14                 | \$128,823.48  | 13   |
| Parcel                       | 051-010-25                 | \$5,399.52    | 14   |
| Parcel                       | 051-010-26                 | \$33,876.74   | 15   |
| Property Tax Consulting Fees |                            | \$4,042.01    |      |
| Personal Property Tax        |                            | \$5,597.90    |      |
| Business License Tax         |                            | \$3,507.32    |      |
| Total 2023 Tax               |                            | \$ 579,073.22 |      |
|                              |                            |               |      |