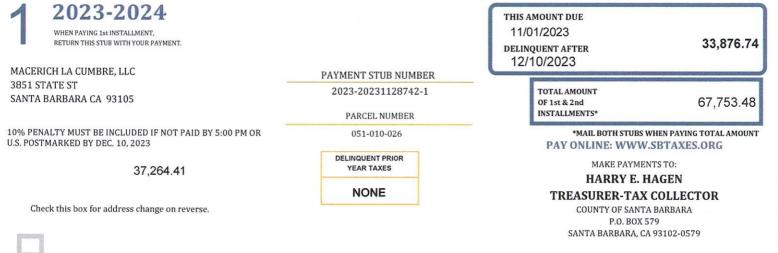

### TABLE OF CONTENTS

| 2022-2023 TAX BILLS          | PARCEL                     | AMOUNT        | PAGE |
|------------------------------|----------------------------|---------------|------|
|                              |                            |               |      |
| Parcel                       | 051-010-07                 | \$90,206.37   | 2    |
| Parcel                       | 051-010-10                 | \$19,366.47   | 3    |
| Parcel                       | 051-010-12                 | \$5,641.86    | 4    |
| Parcel                       | 051-010-14                 | \$126,621.92  | 5    |
| Parcel                       | 051-010-25                 | \$5,159.64    | 6    |
| Parcel                       | 051-010-26                 | \$32,105.94   | 7    |
| SUPPLEMENTAL TAX BILLS       | PARCEL                     | AMOUNT        | PAGE |
| Parcel                       | 051-010-07 (FOR 2019/2020) | \$193.01      | 8    |
| Parcel                       | 051-010-26 (FOR 2020/2021) | \$1,312.54    | 9    |
| 2023-2024 TAX BILLS          | PARCEL                     | AMOUNT        | PAGE |
|                              |                            |               |      |
| Parcel                       | 051-010-07                 | \$91,774.53   | 10   |
| Parcel                       | 051-010-10                 | \$19,703.54   | 11   |
| Parcel                       | 051-010-12                 | \$5,740.43    | 12   |
| Parcel                       | 051-010-14                 | \$128,823.48  | 13   |
| Parcel                       | 051-010-25                 | \$5,399.52    | 14   |
| Parcel                       | 051-010-26                 | \$33,876.74   | 15   |
| Property Tax Consulting Fees |                            | \$4,042.01    |      |
| Personal Property Tax        |                            | \$5,597.90    |      |
| Business License Tax         |                            | \$3,507.32    |      |
| Total 2023 Tax               |                            | \$ 579,073.22 |      |
|                              |                            |               |      |