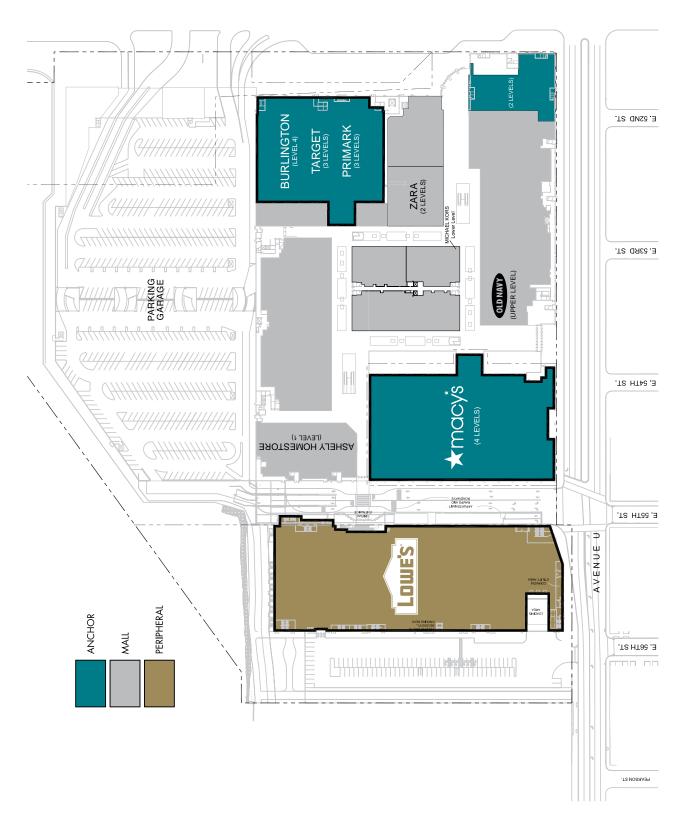

LOWE'S

MACY'S

# MAJOR RETAILERS INCLUDE: BURLINGTON TARGET SHAKE SHACK

|               | PANDORA                | TRUE RELIGION | υιτα βεαυτγ         |  |
|---------------|------------------------|---------------|---------------------|--|
|               | CHIPOTLE MEXICAN GRILL | FOOT LOCKER   | HOLLISTER           |  |
| DE:           | SHAKE SHACK            | ADIDAS        | A X ARMANI EXCHANGE |  |
| -ERS INCLUDE: | TARGET                 | ZARA          | ASHLEY'S            |  |