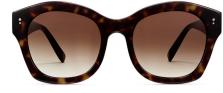

Exactly seven new styles make their debut in this capsule—arty, oversized shapes in a palette of classic-for-a-reason tortoises, taupes, greens, and browns—and they all feature our signature Graduated Rivet design detail. (It's those polished metal accents that give these already stunning frames some extra eye-catching oomph.) Adeline, Darcy, and Tabitha up the glimmer factor even further, with delicate metal trims along the outer edges of their face fronts that subtly exaggerate their silhouettes.

**Adeline** Forest Green with Polished Gold

**Adeline** Root Beer with Polished Gold

**Tabitha** Sugar Maple with Polished Gold

**Darcy** Marzipan Tortoise with Polished Gold Sugar Maple Fade with Polished Gold