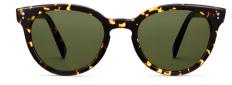

Exactly seven new styles make their debut in this capsule—arty, oversized shapes in a palette of classic-for-a-reason tortoises, taupes, greens, and browns—and they all feature our signature Graduated Rivet design detail. (It's those polished metal accents that give these already stunning frames some extra eye-catching oomph.) Adeline, Darcy, and Tabitha up the glimmer factor even further, with delicate metal trims along the outer edges of their face fronts that subtly exaggerate their silhouettes.

**Adeline** Forest Green with Polished Gold

**Adeline** Root Beer with Polished Gold

**Tabitha** Sugar Maple with Polished Gold

**Darcy** Marzipan Tortoise with Polished Gold Sugar Maple Fade with Polished Gold