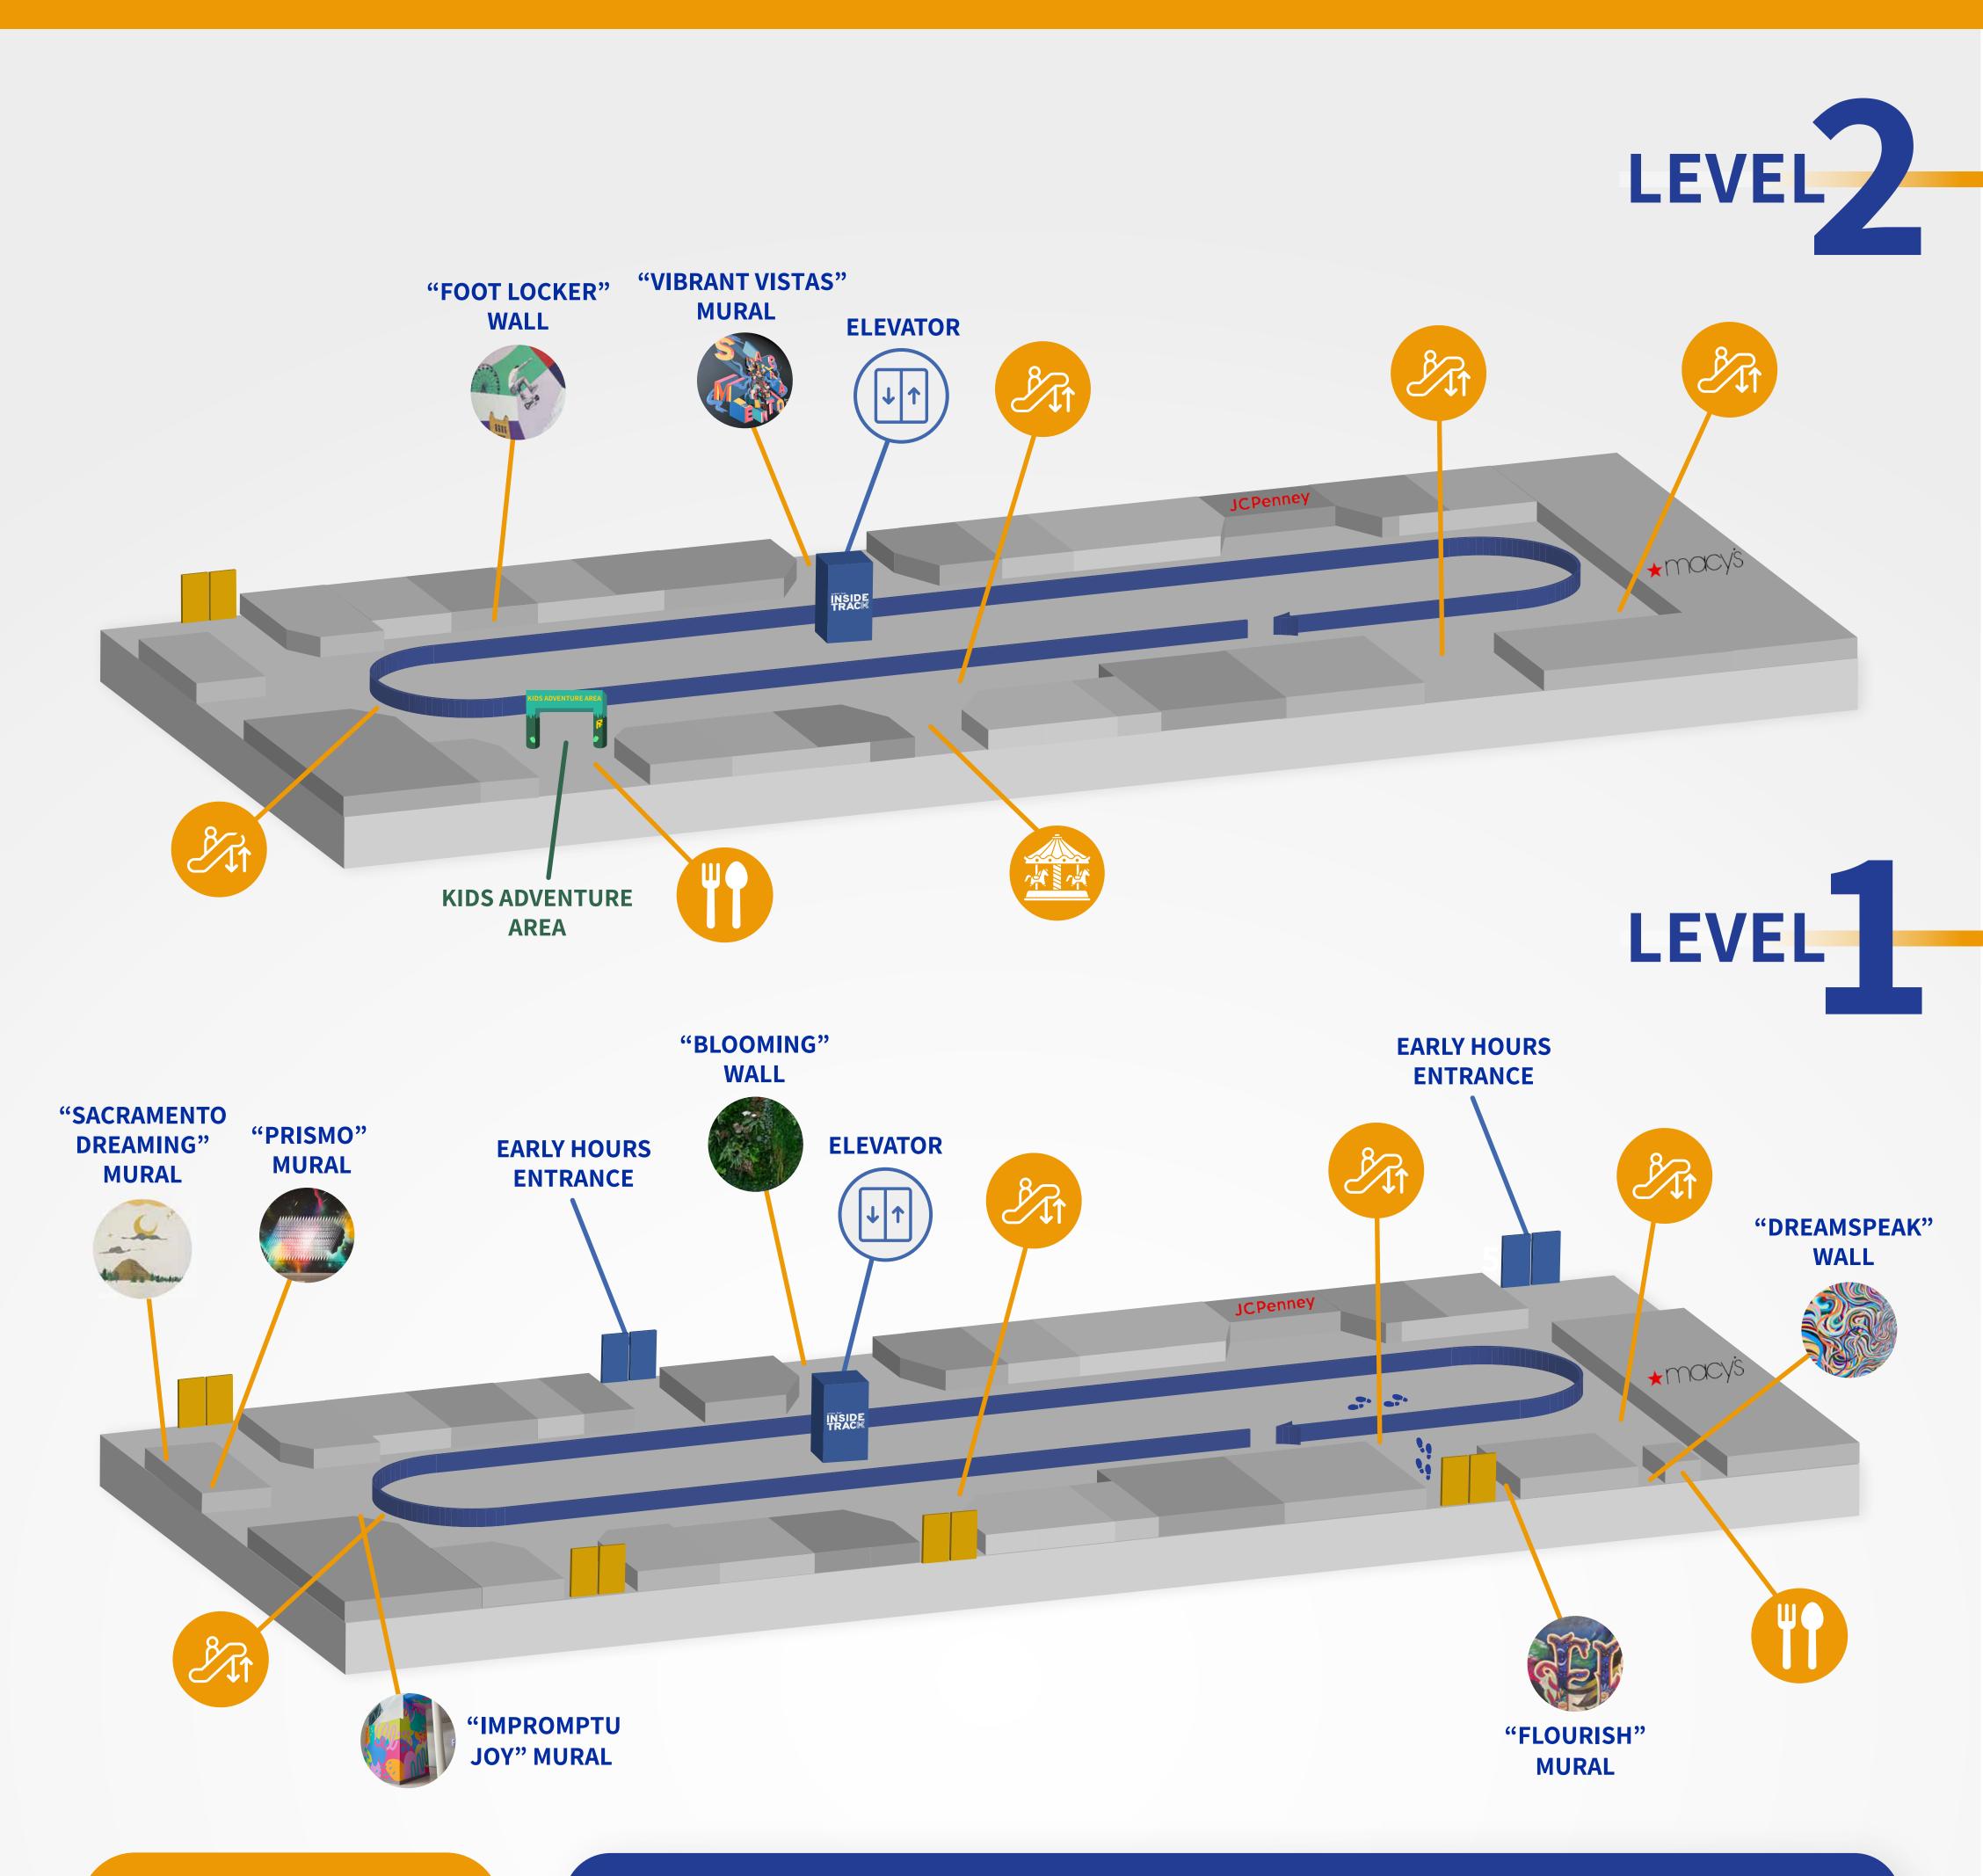

# **ARDEN FAIR INSIDE TRACK**

**MAP KEY** 

# ACCESSIBILITY

**ELEVATOR** 

**EARLY HOURS ENTRANCE** 

LED TOWER/ **ELEVATOR** 

**FOOD COURT** 

**ESCALATOR** 

CAROUSEL

**ELEVATORS:** There are elevators located inside Macy's and JCPenney and in the center of Arden Fair at the LED Tower

**EARLY HOUR ENTRANCES:** Before the main entrances of Arden Fair are open, guests can access through the early hour entrances located on the north side of the mall

**DISTANCE PER LOOP:** Walking one loop on the first level is approximately .75 miles. One loop on the second level is approximately .5 miles

# **HELPFUL TIPS**

# **REST BETWEEN STEPS**

### **SEATING AREAS:**

Near JCPenney Food Court (Level 1) Food Court (Level 2) Near LED Tower

## **REFUEL YOUR BODY & TREAT YOURSELF**

Eli Cafe (Level 1) Jamba Juice (Level 1)

# **KEY MARKERS**

Carousel (Level 2) Kids Play area (Level 2 - between Panda Express and Ichiban)

## **ART WALK**

"Flourish" Mural (Level 1) "Blooming" Wall (Level 1)

arden fair

## 85°C Bakery Cafe (Level 1)

"DreamSpeak" Mural (Level 1) "Sacramento Dreaming" Mural (Level 1) "Impromptu Joy" Mural (Level 1) "Prismo" Mural (Level 1) "Vibrant Vistas" Mural (Level 2) "Foot Locker" Wall (Level 2)