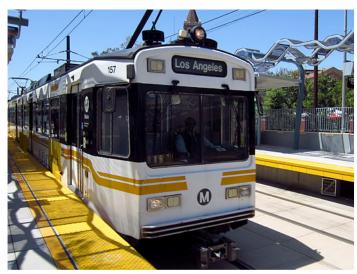

### See What's Around

SANTA MONICA WORKPLACE IS STEPS
BETWEEN AN EXCEPTIONAL SELECTION OF
RESTAURANTS, RETAIL, HOSPITALITY AND
FITNESS CLUBS.

Over 3,000 rooms in 30 hotels located within one mile

Adjacent to Expo Light Rail Station -Serving 4.9 million annual riders

# Conveniently Located

SANTA MONICA WORKPLACE PROVIDES EASY ACCESS TO LA'S MAIN FREEWAYS AND THE ADJACENT METRO STATION.