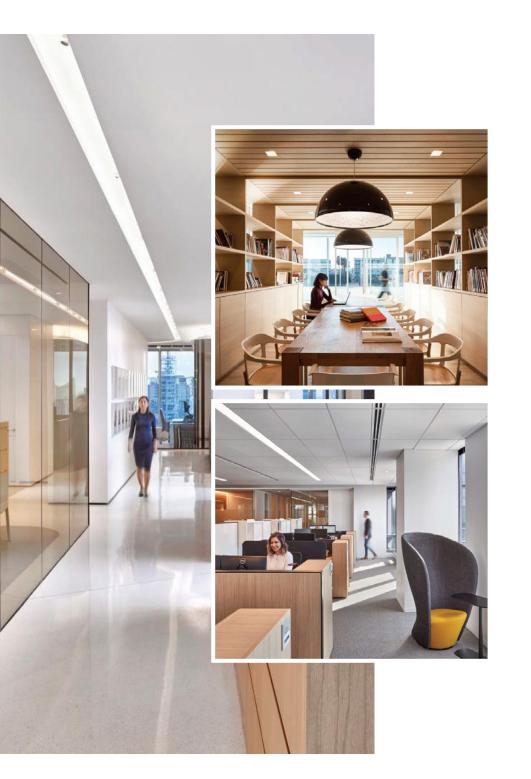

# Prioritizing Health & Safety

DESIGNED WITH YOUR HEALTH IN MIND,
SANTA MONICA WORKPLACE WILL FEATURE
BRIGHT OPEN FLOOR PLANS TO PROMOTE SAFE
SOCIAL DISTANCING AND ENHANCED CLEANING
PROCEDURES THROUGHOUT THE WORKSPACE.