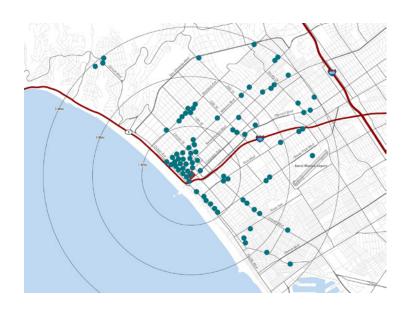

### See What's Around

SANTA MONICA WORKPLACE IS STEPS
BETWEEN AN EXCEPTIONAL SELECTION OF
RESTAURANTS, RETAIL, HOSPITALITY AND
FITNESS CLUBS.

Over 3,000 rooms in 30 hotels located within one mile

Adjacent to Expo Light Rail Station -Serving 4.9 million annual riders

Abundant Parking - 5,200 spaces in adjacent and nearby parking garages

Fitness Centers - Over 37 fitness clubs located within one mile