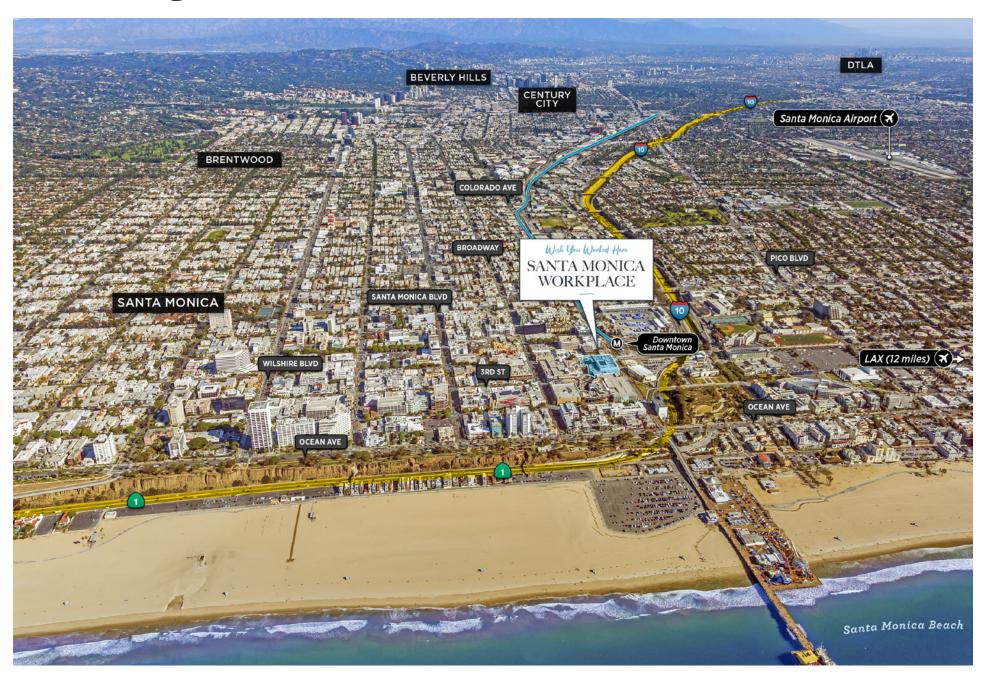

# Conveniently Located

SANTA MONICA WORKPLACE PROVIDES EASY ACCESS TO LA'S MAIN FREEWAYS AND THE ADJACENT METRO STATION.

# Area Map