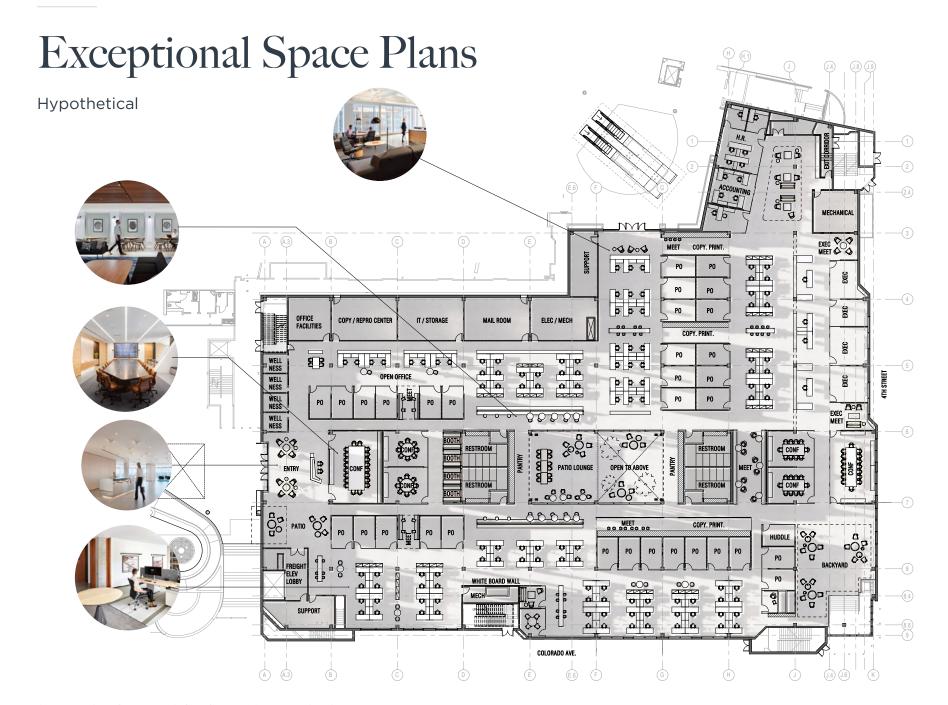

## It's all in the Details

Spaces Available Up to 150,000 SF

17' 6" Floor to Floor Height

Concierge 7 Days a Week

92% Walkability Score

**Electric Charging Stations** 

Transit Connected

**Outdoor Space** 