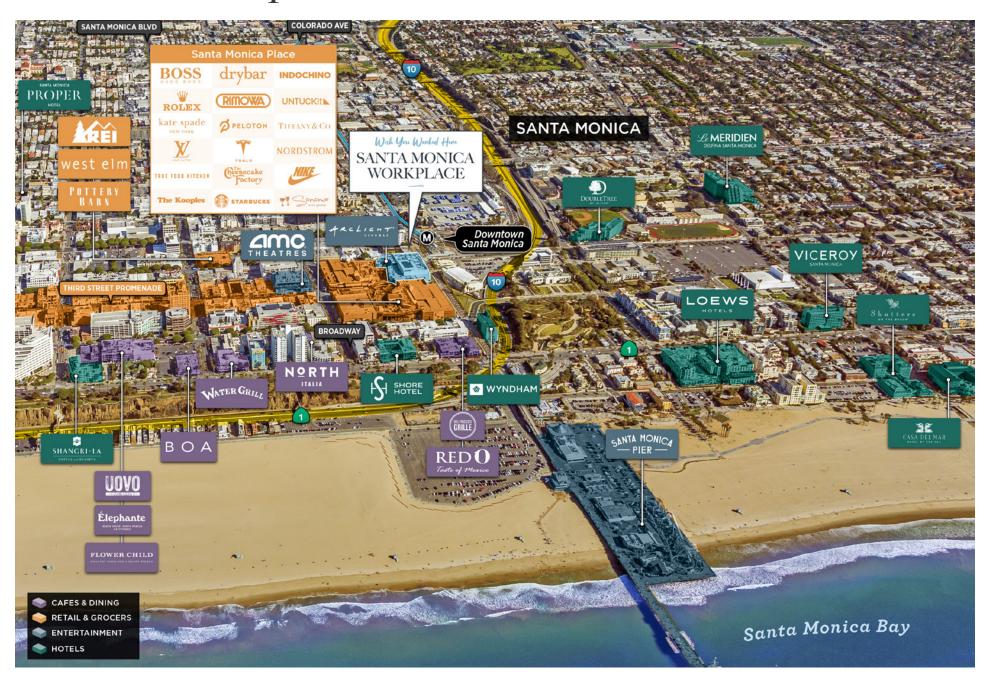

### See What's Around

SANTA MONICA WORKPLACE IS STEPS
BETWEEN AN EXCEPTIONAL SELECTION OF
RESTAURANTS, RETAIL, HOSPITALITY AND
FITNESS CLUBS.

Over 3,000 rooms in 30 hotels located within one mile

Adjacent to Expo Light Rail Station -Serving 4.9 million annual riders

Abundant Parking - 5,200 spaces in adjacent and nearby parking garages

Fitness Centers - Over 37 fitness clubs located within one mile

# Conveniently Located

SANTA MONICA WORKPLACE PROVIDES EASY ACCESS TO LA'S MAIN FREEWAYS AND THE ADJACENT METRO STATION.

# Amenities Map

SANTAMONICAWORKPLACE.COM

Wish You Worked Here
SANTA MONICA
WORKPLACE

Jeffrey S. Pion

Vice Chairman Lic.00840278 | 310.550.2537 Jeff.Pion@cbre.com