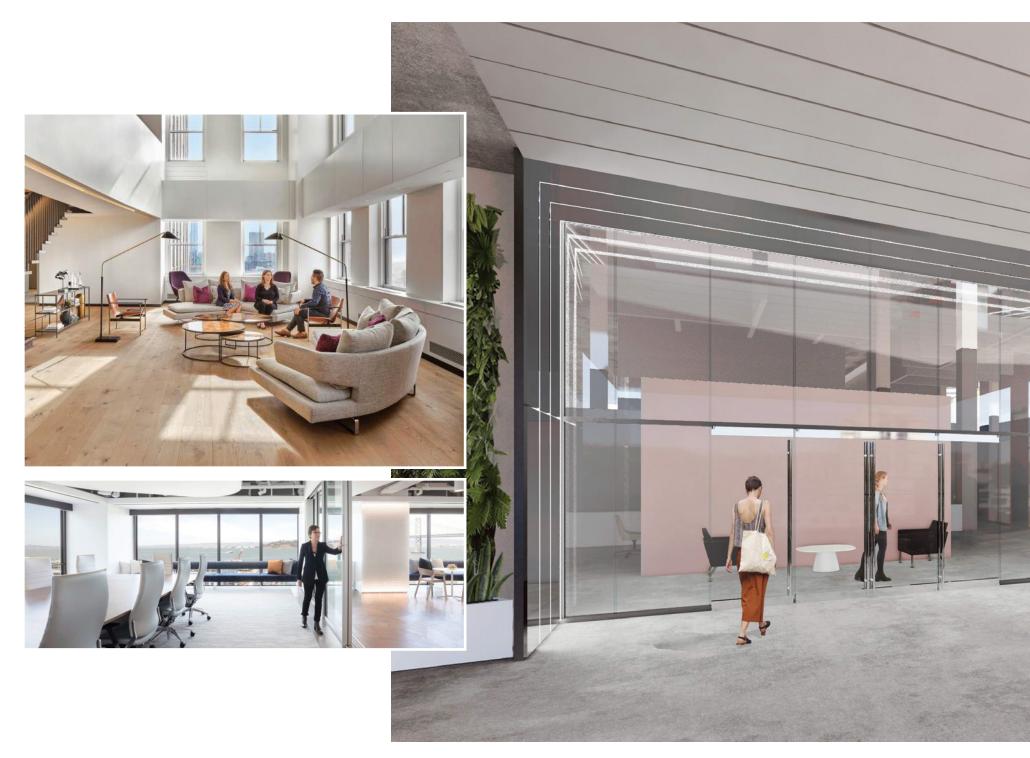

# One-of-a-kind Office Campus nestled in Santa Monica's Premier Shopping Center

THE NEW RARE AND CONTEMPORARY
OFFICE CAMPUS SANTA MONICA WORK
PLACE IS SITUATED IN THE HEART OF
SANTA MONICA. WITH ITS POPULAR
LOCALE AND PROXIMITY TO LOS ANGELES,
SANTA MONICA WORKPLACE IS THE
ULTIMATE WORK DESTINATION.

## It's all in the Details

Spaces Available Up to 150,000 SF

17' 6" Floor to Floor Height

Concierge 7 Days a Week

92% Walkability Score

**Electric Charging Stations** 

Transit Connected

**Outdoor Space** 