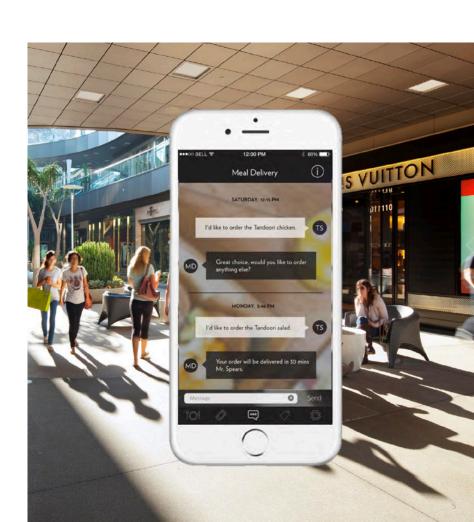

## Concierge Services

The Concierge Lounge is located on Level 2, adjacent to the proposed office space. Featuring a beachy vibe and resort level service, our concierge team handles all requests.

#### **FEATURES:**

- > Information on shops, dining, and attractions
- > Santa Monica visitor information
- > Text Concierge providing quick answers to asked questions

#### SMP ALL ACCESS EXCLUSIVE FEATURES:

- Complimentary luggage storage
- > Personal shopping services & complimentary gift wrapping
- > Same-day package delivery (within 10 mile radius)
- > Meal delivery from SMP dining establishments
- > Local dry cleaning delivery