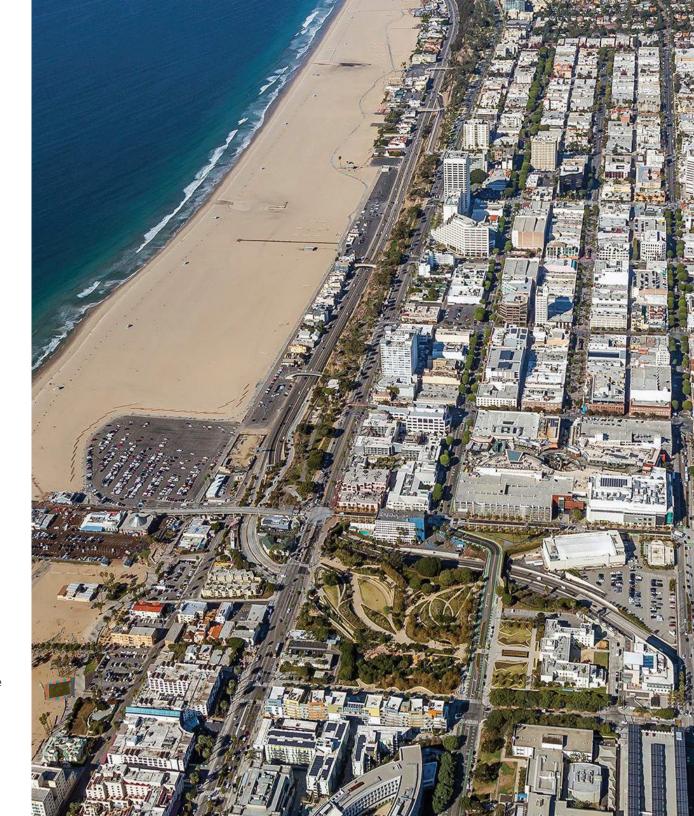

### See What's Around

SANTA MONICA WORKPLACE IS STEPS
BETWEEN AN EXCEPTIONAL SELECTION OF
RESTAURANTS, RETAIL, HOSPITALITY AND
FITNESS CLUBS.

Over 3,000 rooms in 30 hotels located within one mile

Adjacent to Expo Light Rail Station -Serving 4.9 million annual riders

Abundant Parking - 5,200 spaces in adjacent and nearby parking garages

Fitness Centers - Over 37 fitness clubs located within one mile

# Conveniently Located

SANTA MONICA WORKPLACE PROVIDES EASY ACCESS TO LA'S MAIN FREEWAYS AND THE ADJACENT METRO STATION.