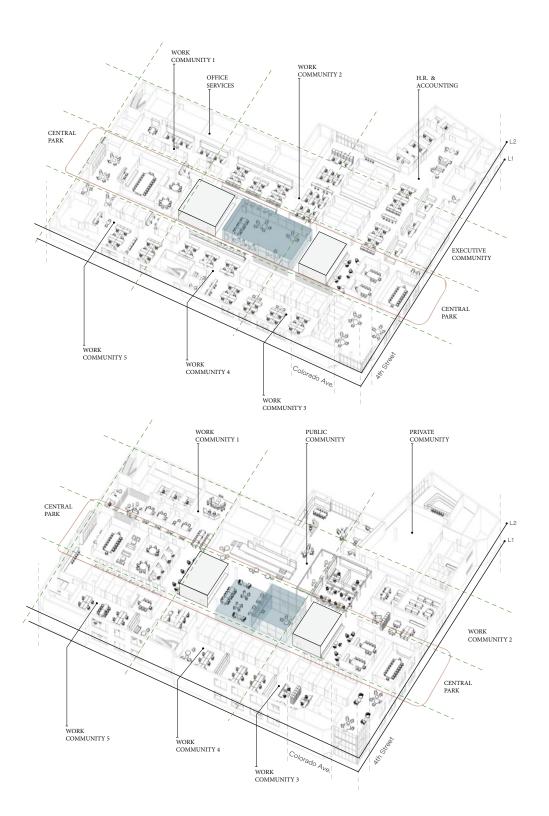

## It's all in the Details

Spaces Available Up to 150,000 SF

17' 6" Floor to Floor Height

Concierge 7 Days a Week

92% Walkability Score

**Electric Charging Stations** 

Transit Connected

**Outdoor Space** 