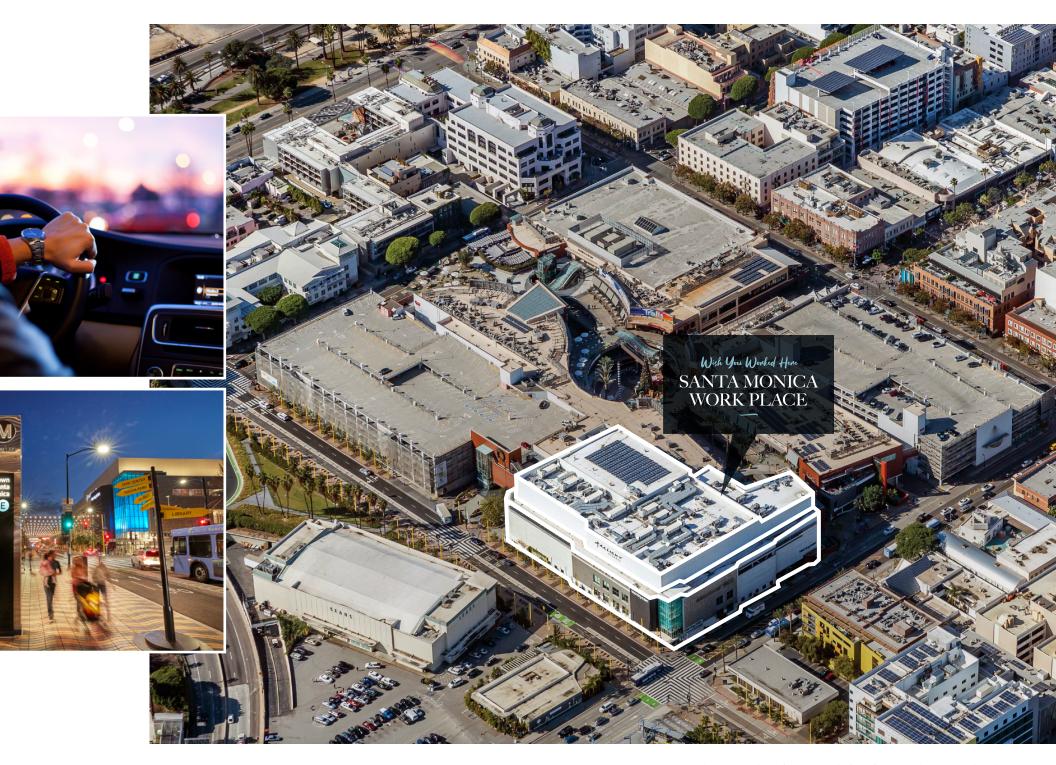

# One-of-a-kind Office Campus nestled in Santa Monica's Premier Shopping Center

THE NEW RARE AND CONTEMPORARY
OFFICE CAMPUS SANTA MONICA WORK
PLACE IS SITUATED IN THE HEART OF
SANTA MONICA. WITH ITS POPULAR
LOCALE AND PROXIMITY TO LOS ANGELES,
SANTA MONICA WORKPLACE IS THE
ULTIMATE WORK DESTINATION.

### See What's Around

SANTA MONICA WORKPLACE IS STEPS
BETWEEN AN EXCEPTIONAL SELECTION OF
RESTAURANTS, RETAIL, HOSPITALITY AND
FITNESS CLUBS.

Over 3,000 rooms in 30 hotels located within one mile

Adjacent to Expo Light Rail Station -Serving 4.9 million annual riders