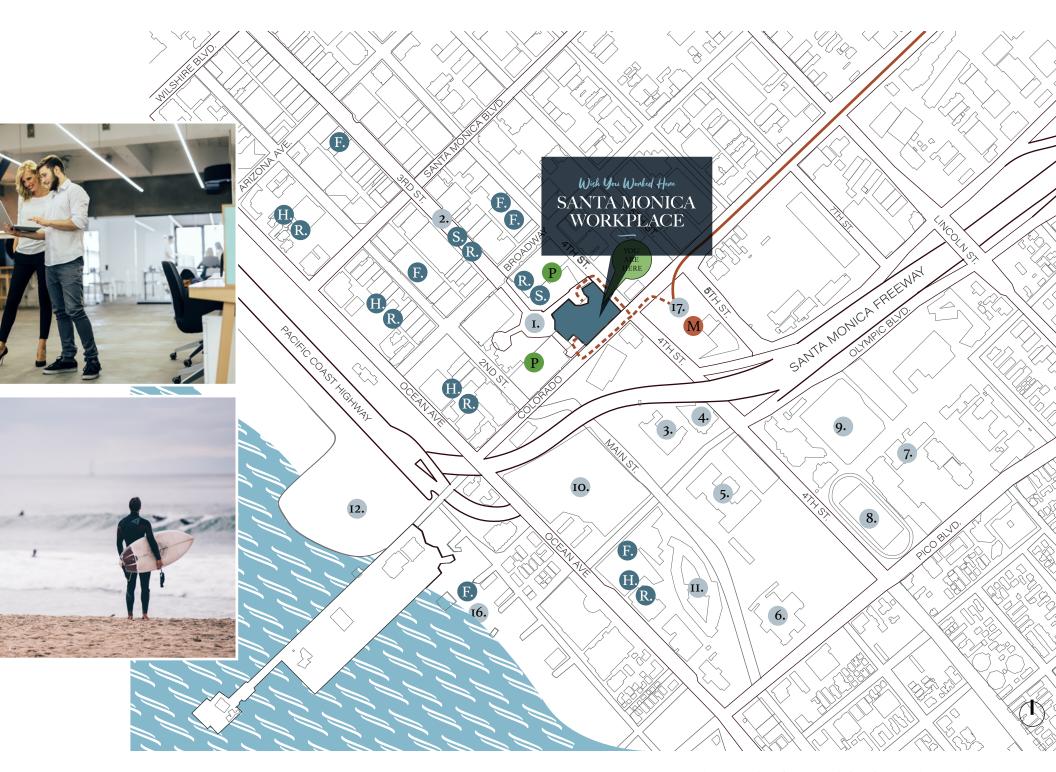

### See What's Around

SANTA MONICA WORKPLACE IS STEPS
BETWEEN AN EXCEPTIONAL SELECTION OF
RESTAURANTS, RETAIL, HOSPITALITY AND
FITNESS CLUBS.

Over 3,000 rooms in 30 hotels located within one mile

Adjacent to Expo Light Rail Station -Serving 4.9 million annual riders

Abundant Parking - 5,200 spaces in adjacent and nearby parking garages

Fitness Centers - Over 37 fitness clubs located within one mile

# Conveniently Located

SANTA MONICA WORKPLACE PROVIDES EASY ACCESS TO LA'S MAIN FREEWAYS AND THE ADJACENT METRO STATION.

# Area Map