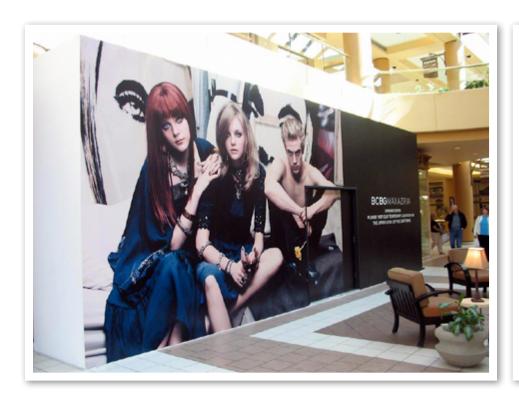

### Full Barricade Wrap

- :: This option includes covering 100% of the barricade surface with a graphic vinyl wrapping.
- :: The vinyl wrapping would include a complete coverage of the front of barricade.
- : Doors and access points would also be considered part of the barricade surface and need to be covered in vinyl fabric treatment.

## Full Barricade Wrap Examples

5