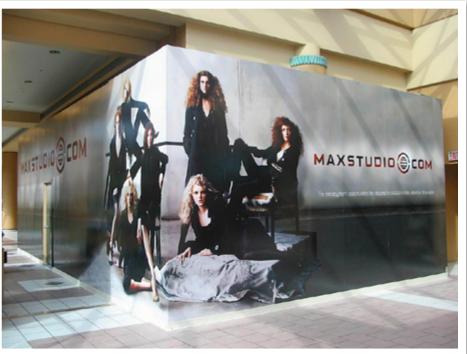

### Full Barricade Wrap

- :: This option includes covering 100% of the barricade surface with a graphic vinyl wrapping.
- :: The vinyl wrapping would include a complete coverage of the front of barricade.
- : Doors and access points would also be considered part of the barricade surface and need to be covered in vinyl fabric treatment.

## Full Barricade Wrap Examples

5