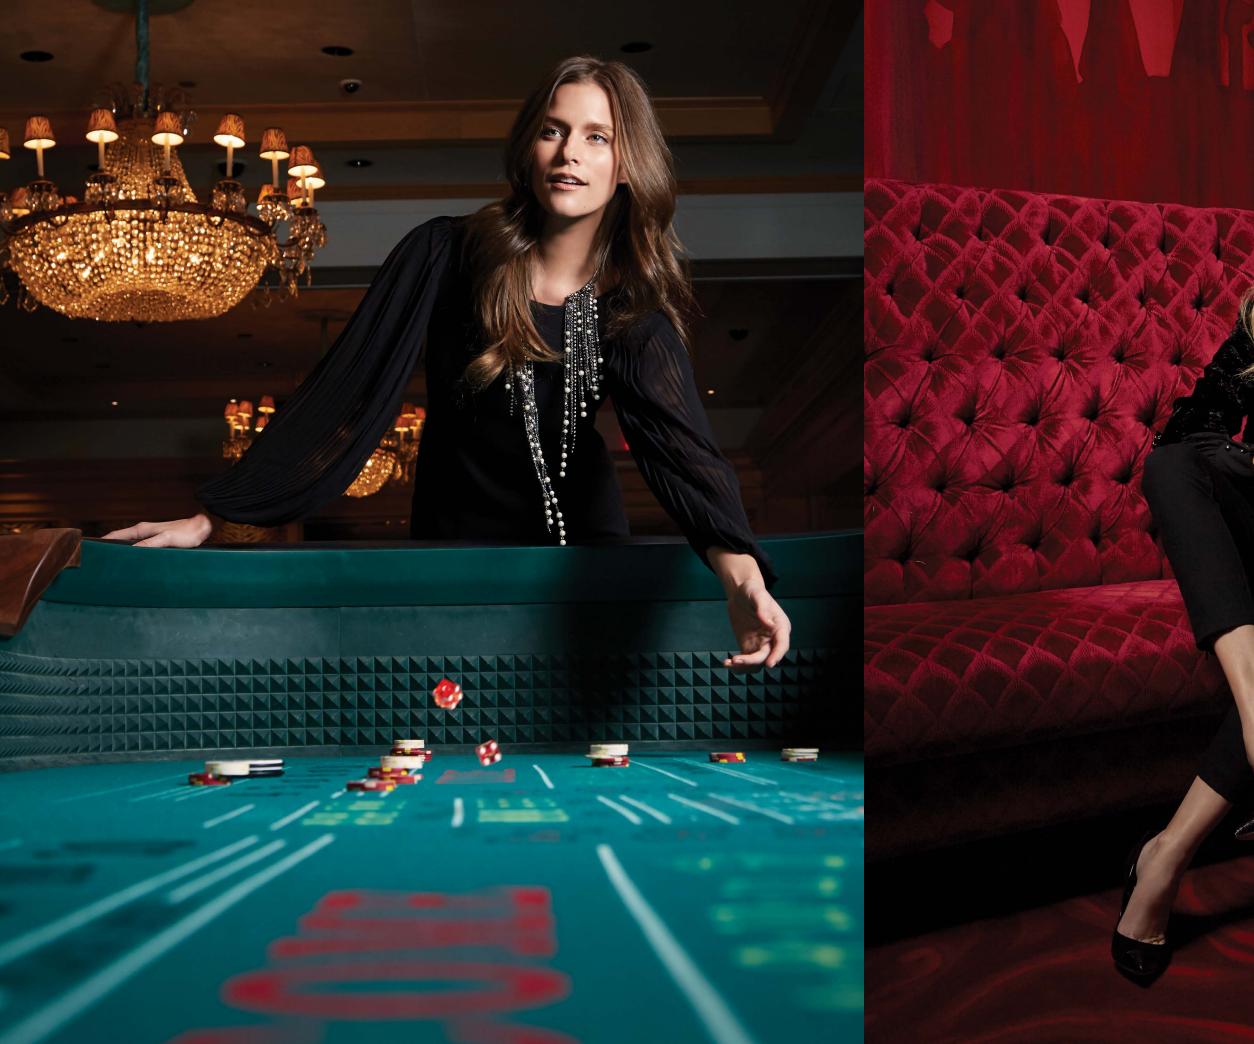

this page FOREVER 21 Chevron-Pattern Faux Fur Coat.

opposite page A|X ARMANI EXCHANGE Dot Jacquard Sweater and Stitch-Detail Sweater Skirt.

IN THE CASINO, CRYSTAL ACCENTS CATCH THE EYE WHILE IN CAFÉ CARLETON, PLUSH TEXTURES LIKE FAUX FUR AND VELVET BOOST THE SULTRY APPEAL. EITHER WAY, DRAMATIC BLACK LOOKS COME ALIVE WHEN THE SUN GOES DOWN.

*this page* CHICO'S Black Label Faux Fur Swing Jacket, Pleated Peasant Top and Tuxedo Slim Ankle Pant.

opposite page WHITE HOUSE | BLACK MARKET Chiffon Sleeve Black Shift Dress and Pearl Swag Collar Necklace.